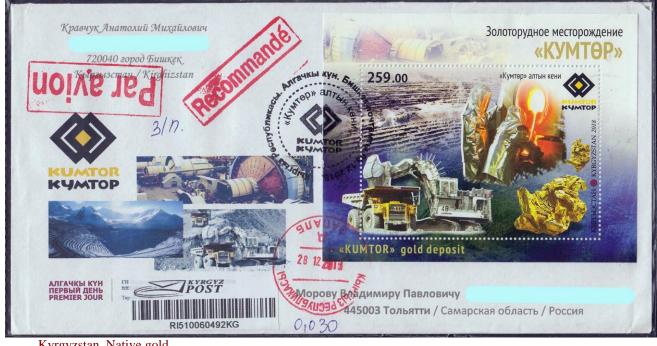

Kyrgyzstan. Native gold

| Кимден<br>От кого<br>From whom                       | Анатолий В Турмалин | разозаная<br>разозаная                                                                                                           |
|------------------------------------------------------|---------------------|----------------------------------------------------------------------------------------------------------------------------------|
| Кайдан<br>Откуда<br>From where _<br>PAR AV<br>BY AIR |                     | Зб.00 46.00<br>Морову 21,2<br>Владимиру<br>Павловичу<br>Кайда<br>Куда<br>Where Г. Тольятти<br>Самарская обл. / РФ<br>4 4 5 0 0 3 |