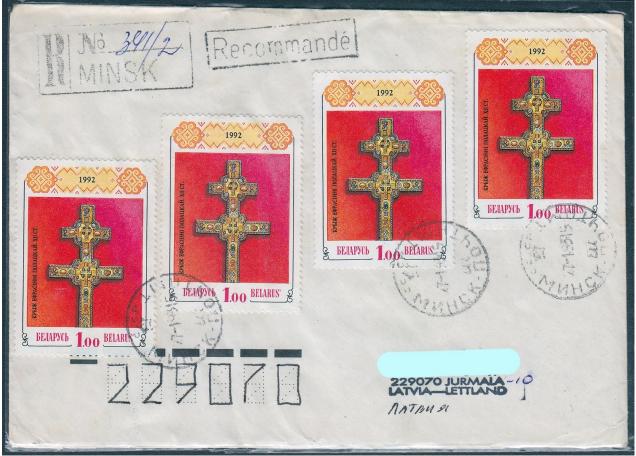

Of the other post-Soviet states, Estonia and Moldova were very sparse. It is Turkmenistan only, which did not fit into the theme et all.

Belarus. Gemstones

| ERAPYCE<br>BELARUS<br>WWWWWWWWWWWWWWWWWWWWWWWWWWWWWWWWWWWW | 3 № 62<br>МИНСН                           | DOUTA BUTTO                                                                                      |
|------------------------------------------------------------|-------------------------------------------|--------------------------------------------------------------------------------------------------|
|                                                            | REMAPYED BELARIUS<br>1992                 | 220079<br>Г. Минск<br>Лащенко К.Р.<br>приятия связи<br>и адрес отправителя<br>220079<br>Г. Шинск |
|                                                            | 0-ГОДДЗЕ БЕЛАРУСКАЙ<br>РАВАСЛАЎНАЙ ЦАРКВЫ | Manyey und<br>B. M.                                                                              |

Belarus. Gemstones

APYCE ARUS 1992 ROYTA 2 C Poccus Москва EDEPY нарускі дзяржаўны музей гісторыі Плікай Айчыннай вайны Панкратову Алексено В Белорусский государственный музей истории Великой Отечественной войны NSK Индекс предприятия связи 220070 Minca 12977 Konacy Bix Tapy Пишите индекс предприятия связи места назначения

Belarus. Gemstones

Belarus. ?Sandstone

Belarus. (left to right, as upper): Flint, halite, sylvin, amber

Lithuania. Amber

Lithuania. Amber

Lithuania. Amber (left, in the background)

Lithuania. *Amber* (1.55; margin)