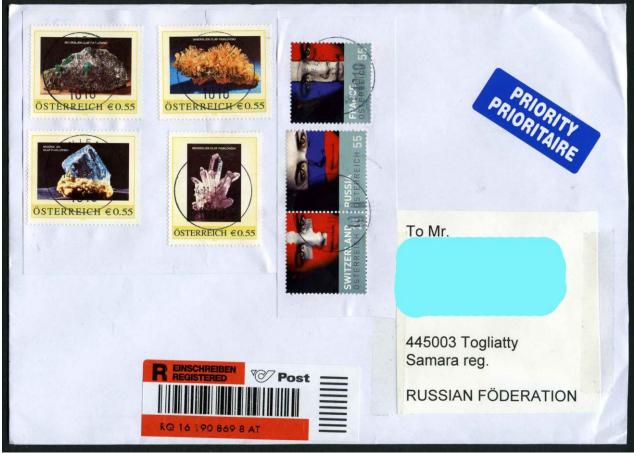

Germany/priv./pers. Native copper

Germany/pers. Fluorite

Austria/pers. Amethyst (centre), lazurite (right)

Austria/pers. Epidote (0.55)

Austria/pers. Quartz/amethyst, lazurite

Austria/pers. (80, left to right): Quartz/rose quartz, quartz, quartz/?amethyst

Austria/pers. (68, up to down): Amethyst, malachite.

Austria/pers. Gemstones (55)

Austria/pers. Gemstones

Netherlands/pers. Amethyst (1)

Slovenia/pers. ?Bauxite (B)

भारत INDIA 500 एनएमडीसी NMDC 70 A17, Landons Tower 47, Landons Road from , Kilpauc AI Taylor Food chennei Kilpone 600010 channay-600010