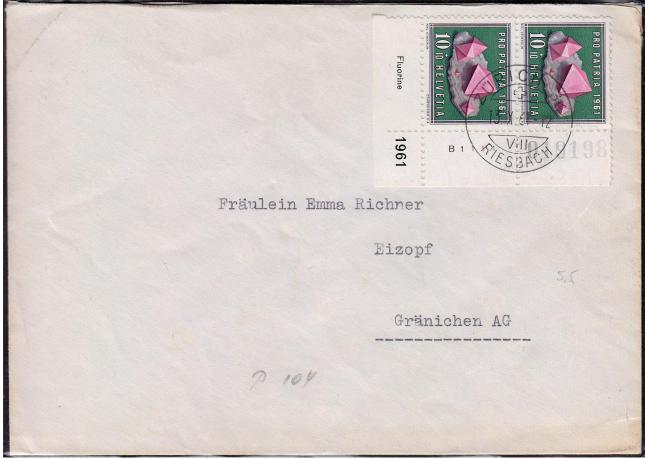

However, four similar Swiss series published every year since 1958, belonging to the long-running semi-postal issue "Pro Patria" (the most intelligible translation seems to be "In favour of the Motherland"), are well known. These series are filled mainly with local (from Alpine occurrences) minerals, this time in full-color representation. The names of the minerals do not appear on the stamps themselves, but are available on the margins of the sheets. This is important, because in the absence of an external source of information it is not always possible to identify depicted minerals accurately.

France. Thenardite (15)

Switzerland. Almandine (30+10), quartz/rock crystal (40+10)

Switzerland. Tourmaline (20+10); quartz/amethyst (30+10)

Switzerland. Orthoclase

Switzerland. Fluorite

Ecuador. Pyrite + native gold (0.60)