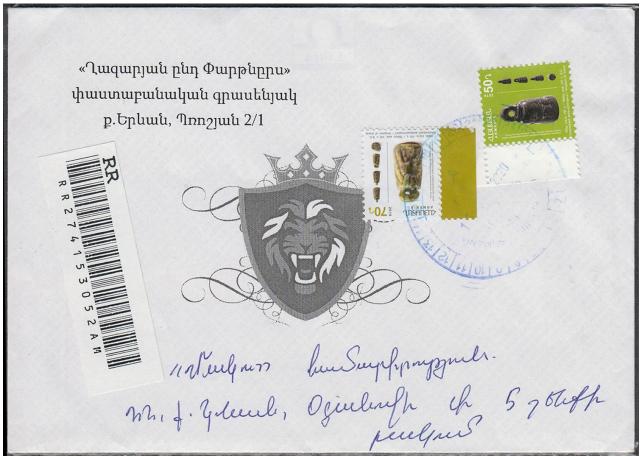

Georgian, Armenian and Azerbaijani issues from nineties and early noughties are well known to collectors, but almost never circulated. In recent years Armenia has issued a standard representing the stamps of the ancient state of Urartu, made from a variety of rocks.

Armenia. Basalt (0.40)

Armenia. Chalcedoni/agate

Armenia. Gemstones (220)

Armenia. (upper): Agalmatolite (170; 330), serpentinite (120; 230). (lower): Opal (left + margin)

Armenia. Serpentinite (50), agalmatolite (70)