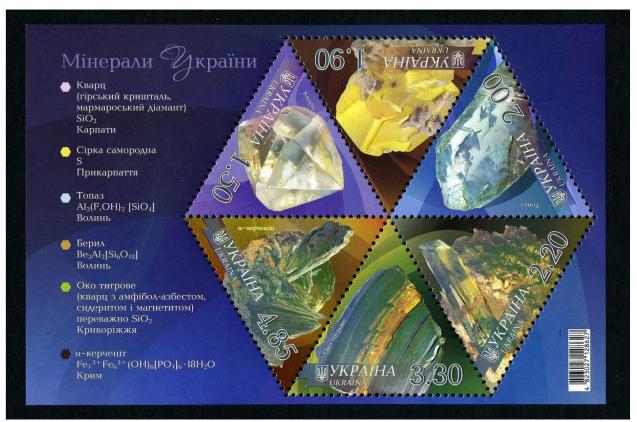

However, out of all the other former USSR republics two consecutive (2009 and 2010) miniature sheets of Ukraine should be given the highest score.

The Baltic states of Latvia and Lithuania, due to their almost complete lack of mineral resources, illustrated the theme almost exclusively with amber, crumbs of which are brought to them by the sea surf.

Uzbekistan. Corundum/ruby

Uzbekistan. Fluorite + calcite (1800), calcite/marble onyx (3700), turquoise (6500 ; 10700). Gemstones (15)

Ukraine. Lazurite (upper left)

Ukraine. (from upper left clockwise): Quartz, native sulphur, topaz, beryl, quartz/tiger's eye, vivianite/kerchenite

Ukraine. (from upper left clockwise): syngenite, labrador, amber, rhodonite, chalcedoni/agate, carpathite

Ukraine. Beryl (4), amber (V)