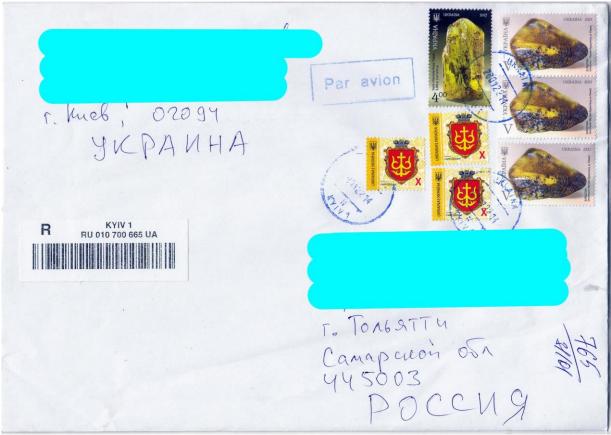

Uzbekistan. Corundum/ruby

Uzbekistan. Fluorite + calcite (1800), calcite/marble onyx (3700), turquoise (6500 ; 10700). Gemstones (15)

Ukraine. Lazurite (upper left)

Ukraine. (from upper left clockwise): Quartz, native sulphur, topaz, beryl, quartz/tiger's eye, vivianite/kerchenite

Ukraine. (from upper left clockwise): syngenite, labrador, amber, rhodonite, chalcedoni/agate, carpathite

Ukraine. Beryl (4), amber (V)