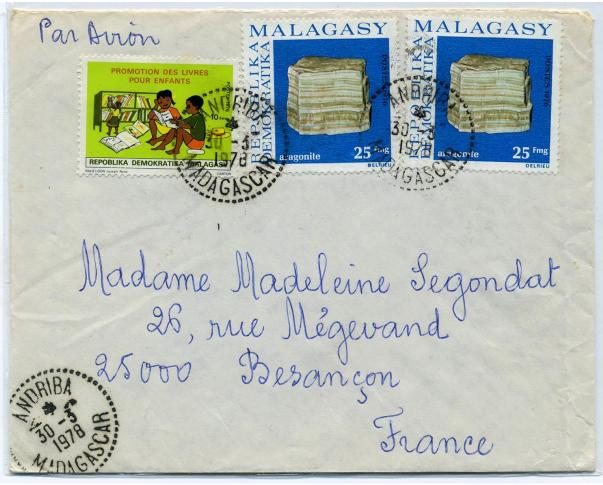

# The USSR

Geological science was one of the most important sciences for the Soviet Union in practical terms. The geological and mining subject was in great demand among Soviet collectors, with many postage stamps, envelopes and various philatelic products devoted to it. Even the monograph has been published (V.I. Feldman, A.G. Kats. "Geology in philately". 2000\*). It is all the more surprising that the purely mineralogical theme as a section of geology is hardly touched upon in the issue of stamps of the USSR, with a few exceptions. Almost all of it is illustrated by the "Ural gems" series of 1963. The series uses only those "stones" that are traditionally considered "Russian" – though not all: alexandrite and amazonite, for example, are missing.

\* the pdf download is available from the page: https://www.geokniga.org/books/10849

direct link: https://www.geokniga.org/bookfiles/geokniga-geologiya-v-filatelii-feldman-vi-kac-ag-2000.pdf

Most of the Soviet material in the theme, however, is represented by jewelry with precious or semiprecious stones, from the collections of major state museums.

Benepus 2809 2812 PAR AVION dr. Janes Kenez. Budapest XIII HUNGARY S.S. SHAPO.M k-213 CCCP - Neucompeg queennoby M. USSR. Topaz (2), beryl/emerald (10)

Mosee 15 PAR AVION **УРАЛЬСКИЕ САМОЦВЕТЫ-1963** 2753 ПОЧТАСССР ПОЧТАСССР > plu anelli N20 9 JoT. loans feel Via\_ DIA Москва. Вид на Красную плошаль ALIA с Москворецкого моста Фото *Н. Рахманова* Творческая фотостудия Союза журналистов СССР. Москва. 1963 г. А08202. Изд. № Ф-103. Тип. № 3 ГИЛСа. З. 1082. Т. 10500. Ц. 8 к. Moscow. View of the Red Square from Moskvoretsky Bridge "1963" M

USSR. Jasper (4), beryl/emerald (10)

USSR. Quartz/amethyst

Blurpens 2813 Aristin S. PAR AVION dr. Janos Kenez Budapest XIII HUNGARY cccp- renunzeg K-213 Parinoby 1.

USSR. Rhodonite

USSR. Malachite

ABNA AMS PAR AVION sacornal abres 1966 (((PDK MOSEVA B-415 (((POK ΠΟΥΤΑ 1966 Rominia - Pynanus Someșanu Vași fromt arocat 6.11.966 Jași Str. (B. Conemany, ceep. Moekba B-415