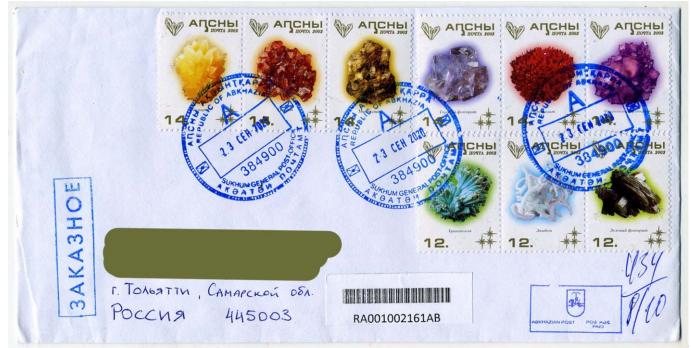

# Abkhazia

Here, they have gone a step further. Only official stamps can be affixed to a consignment, but they are not included in payment! Thus, their face value is fictitious and the stamps themselves are essentially vignettes. However, unlike in Donbass and Transdniestria, they are recognised by the International Federation of Philately.

Transnistria. Flint (A; B)

| Откого <u>Тарда Анатоли</u><br>Откуда <u>Абхазия г Сухим</u> | AVELLIC D'ARKHAZIA                     |
|--------------------------------------------------------------|----------------------------------------|
| анарис неста отправления<br>384900                           | KOMY CONSTRUCTION AND AND              |
|                                                              | Патарок -3<br>куда Россия Патагорок -3 |
| -ZEREDZ                                                      | иноекс места назначения<br>357503      |

Abkhasia. Hard coal (3.70, upside down)

Abkhasia. (left to right, 12): Chrysocolla, epidote, fluorite; (14): Calcite, ?grossular, minyulite, fluorite, rhodochrosite, fluorite