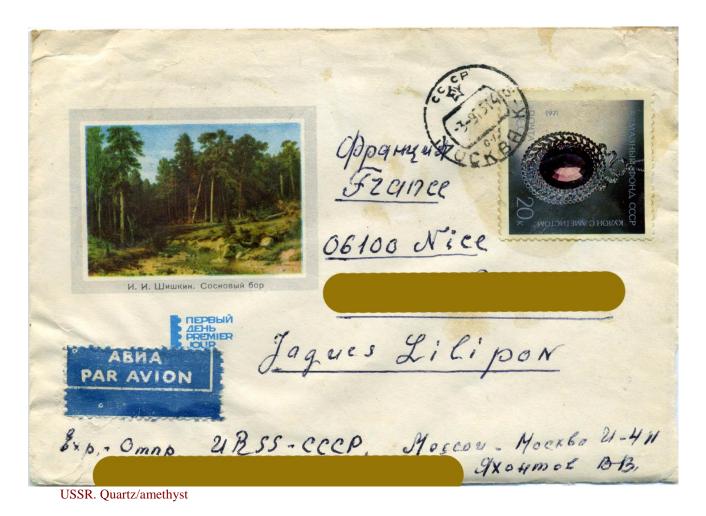

USSR. Quartz/amethyst (10)

АЙ ПАРТЫІ БЕЛА When The was legat Knowi pale survey Аздательство Одесса. Одесский театр оперы и балта. Архитекторы: Ф. Фельнер, Г. Гельмер Фото И. Кропивницкого Odessa. The Theatre of Opera and Ballet Architects: F. Felner, G. Gelmer MESSIND (Grobn) -0,20 USSR. Corundum/sapphire (10) RECOMMANDE MOSCOU, 9 NiPan S. Kreiz Foznai 88 Poiske - Nollag

USSR. Diamond

~ 21 33 Apanzus - France 06100 Nice. M Jaques Lilipon ABMA PAR AVION Moskva «....» R № 855 Exp. - Omnp. URSS - CCCP. Stormol BB Moscow - Mockba 127411.

USSR. Diamond

USSR. Gems (see above)

CON **М**=АВИА AR AVIO али конференция ЛЕЖДУНАРОДНОГО СОВЕТА МУЗЕЕЕ Дания, Opxyc Hr. H. Jensen, Poste Restante "Aarhus Danmark 8000 C, MOCKBA СССР, 65000 1 Кетерово 1, а/я 734. Уткину Е. U.B.B.R