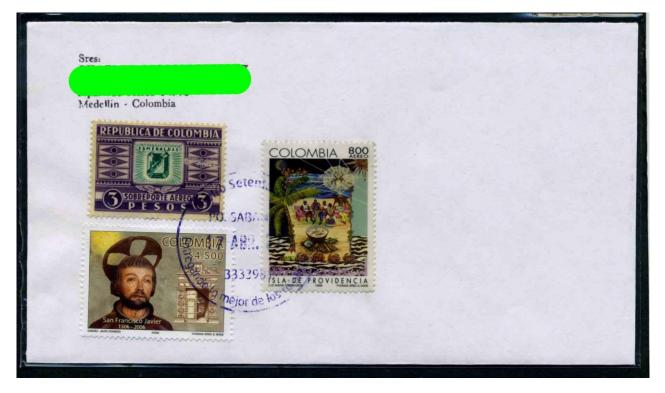

Postal use of stamps in most countries has certain limitations. This is primarily due to inflation, which makes the denomination too small for franking, secondly to counterfeiting, thirdly to redenomination of the currency or introduction of the new one (in the latter case surcharging is not uncommon), and finally to political reasons. Restrictions can be hard (prohibition of circulation and even destruction of printed run remnants) or soft – for example, redenomination of face value without surcharging, with possibility of further use, including mixed franking. Examples of the soft ones are found in modern Russia and France. A number of countries (USA, Colombia, etc.) still allow the use of stamps of all times. And in some states (e.g. Saudi Arabia, Cambodia) in recent years franking with stamps has been abolished by the postal service altogether. It has become a common practice around the world (even here) to neglect stamp cancellation when going through the post office.

The most famous emerald mines on the planet are in Colombia, which also leads in their extraction, while the highest quality emeralds are mined in Zambia. Brazil, South Africa, Zimbabwe, Zambia, Madagascar, Nigeria, Afghanistan and Pakistan also have considerable reserves. Small deposits and occurrences are also known in other countries.