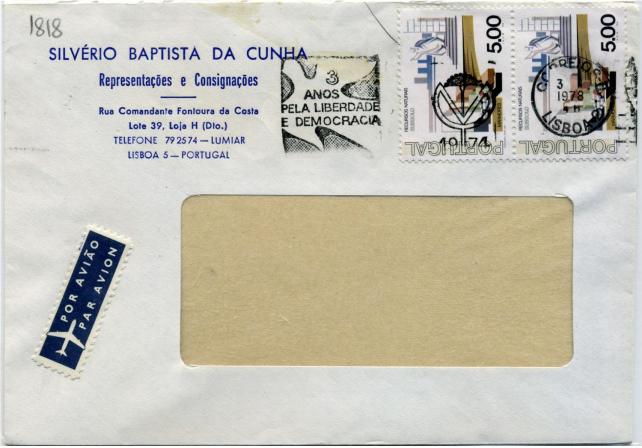

# The USSR

Geological science was one of the most important sciences for the Soviet Union in practical terms. The geological and mining subject was in great demand among Soviet collectors, with many postage stamps, envelopes and various philatelic products devoted to it. Even the monograph has been published (V.I. Feldman, A.G. Kats. "Geology in philately". 2000\*). It is all the more surprising that the purely mineralogical theme as a section of geology is hardly touched upon in the issue of stamps of the USSR, with a few exceptions. Almost all of it is illustrated by the "Ural gems" series of 1963. The series uses only those "stones" that are traditionally considered "Russian" – though not all: alexandrite and amazonite, for example, are missing.

\* the pdf download is available from the page: https://www.geokniga.org/books/10849

direct link: https://www.geokniga.org/bookfiles/geokniga-geologiya-v-filatelii-feldman-vi-kac-ag-2000.pdf

Most of the Soviet material in the theme, however, is represented by jewelry with precious or semiprecious stones, from the collections of major state museums.

Benepus 2809 2812 PAR AVION dr. Janes Kenez. Budapest XIII HUNGARY S.S. SHAPO.M k-213 CCCP - Neucompeg queennoby M. USSR. Topaz (2), beryl/emerald (10)

Mosee 15 PAR AVION **УРАЛЬСКИЕ САМОЦВЕТЫ-1963** 2753 ПОЧТАСССР ПОЧТАСССР > plu anelli N20 9 JoT. loans feel Via\_ DIA Москва. Вид на Красную плошаль ALIA с Москворецкого моста Фото *Н. Рахманова* Творческая фотостудия Союза журналистов СССР. Москва. 1963 г. А08202. Изд. № Ф-103. Тип. № 3 ГИЛСа. З. 1082. Т. 10500. Ц. 8 к. Moscow. View of the Red Square from Moskvoretsky Bridge "1963" M

USSR. Jasper (4), beryl/emerald (10)

USSR. Quartz/amethyst

Blurpens 2813 Aristin S. PAR AVION dr. Janos Kenez Budapest XIII HUNGARY cccp- renunzeg K-213 Parinoby 1.

USSR. Rhodonite

USSR. Malachite

ABNA AMS PAR AVION sacornal abres 1966 (((PDK MOSEVA B-415 (((POK ΠΟΥΤΑ 1966 Rominia - Pynanus Someșanu Vași fromt arocat 6.11.966 Jași Str. (B. Conemany, ceep. Moekba B-415