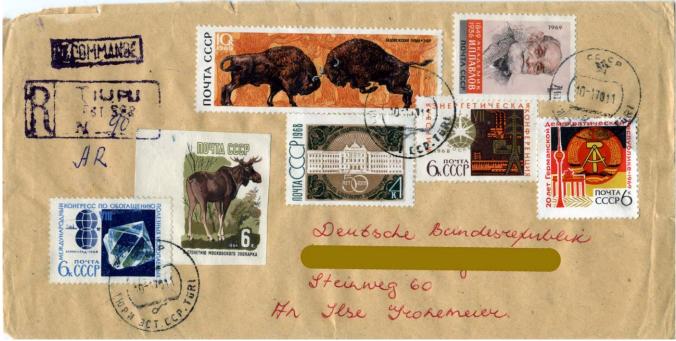

# The USSR

Geological science was one of the most important sciences for the Soviet Union in practical terms. The geological and mining subject was in great demand among Soviet collectors, with many postage stamps, envelopes and various philatelic products devoted to it. Even the monograph has been published (V.I. Feldman, A.G. Kats. "Geology in philately". 2000\*). It is all the more surprising that the purely mineralogical theme as a section of geology is hardly touched upon in the issue of stamps of the USSR, with a few exceptions. Almost all of it is illustrated by the "Ural gems" series of 1963. The series uses only those "stones" that are traditionally considered "Russian" – though not all: alexandrite and amazonite, for example, are missing.

Benepus 2809 2812 PAR AVION dr. Janes Kenez. Budapest XIII HUNGARY S.S. SHAPO.M k-213 CCCP - Neucompeg queennoby M. USSR. Topaz (2), beryl/emerald (10)

Mosee 15 PAR AVION **УРАЛЬСКИЕ САМОЦВЕТЫ-1963** 2753 ПОЧТАСССР ПОЧТАСССР > plu anelli N20 9 JoT. loans feel Via\_ DIA Москва. Вид на Красную плошаль ALIA с Москворецкого моста Фото *Н. Рахманова* Творческая фотостудия Союза журналистов СССР. Москва. 1963 г. А08202. Изд. № Ф-103. Тип. № 3 ГИЛСа. З. 1082. Т. 10500. Ц. 8 к. Moscow. View of the Red Square from Moskvoretsky Bridge "1963" M

USSR. Jasper (4), beryl/emerald (10)

USSR. Quartz/amethyst

Blurpens 2813 Aristin S. PAR AVION dr. Janos Kenez Budapest XIII HUNGARY cccp- renunzeg K-213 Parinoby 1.

USSR. Rhodonite

USSR. Malachite

ABNA AMS PAR AVION sacornal abres 1966 (((PDK MOSEVA B-415 (((POK ΠΟΥΤΑ 1966 Rominia - Pynanus Someșanu Vași fromt arocat 6.11.966 Jași Str. (B. Conemany, ceep. Moekba B-415