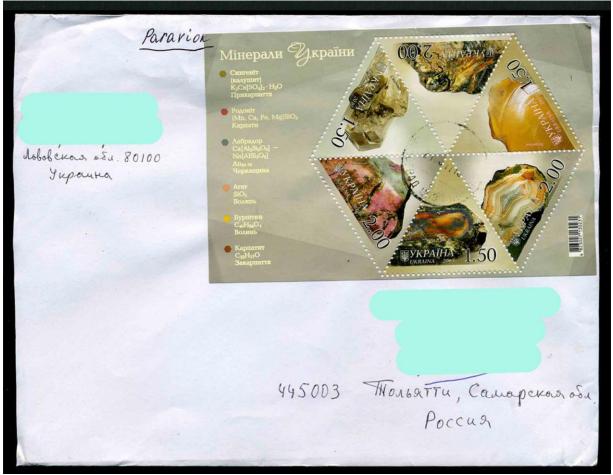

Uzbekistan. Corundum/ruby

Uzbekistan. Fluorite + calcite (1800), calcite/marble onyx (3700), turquoise (6500 ; 10700). Gemstones (15)

Ukraine. Lazurite (upper left)

Ukraine. (from upper left clockwise): Quartz, native sulphur, topaz, beryl, quartz/tiger's eye, vivianite/kerchenite

Ukraine. (from upper left clockwise): syngenite, labrador, amber, rhodonite, chalcedoni/agate, carpathite

Ukraine. Beryl (4), amber (V)