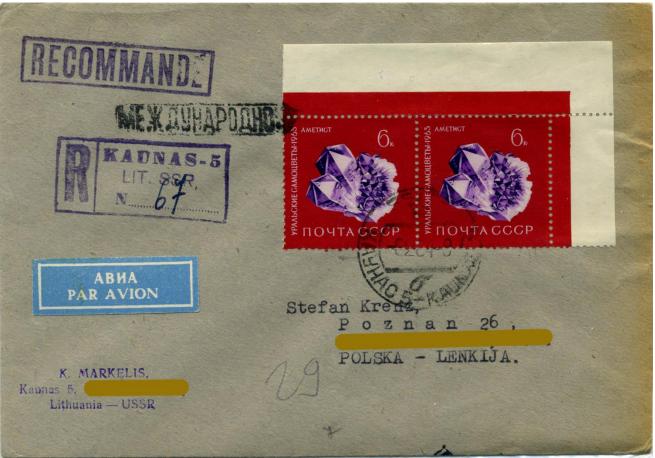

USSR. Quartz/amethyst (10)

АЙ ПАРТЫІ БЕЛА When The was legat Knowi pale survey Аздательство Одесса. Одесский театр оперы и балта. Архитекторы: Ф. Фельнер, Г. Гельмер Фото И. Кропивницкого Odessa. The Theatre of Opera and Ballet Architects: F. Felner, G. Gelmer MESSIND (Grobn) -0,20 USSR. Corundum/sapphire (10) RECOMMANDE MOSCOU, 9 NiPan S. Kreiz Foznai 88 Poiske - Nollag