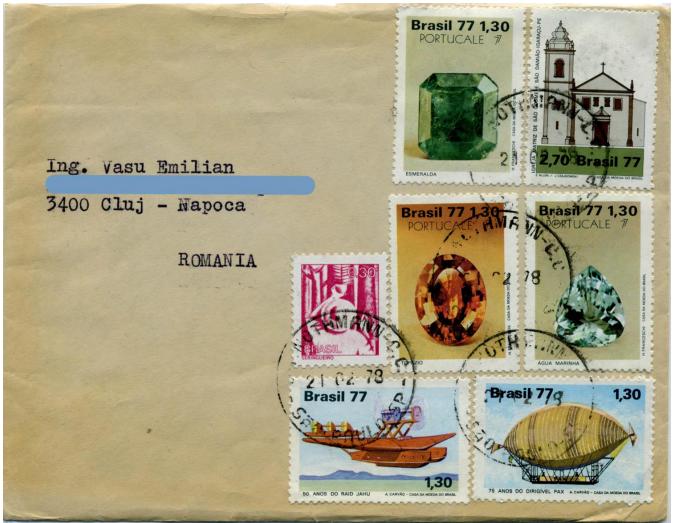

REPUBLICA DE COLOMBIA COLOMBIA AEREO Señor Hans Reinbold , ENBADO S CENTA Buenaventura . NOLI Cerriso Aéree - BARRANOLMLLA

The pioneers (1932):

Colombia. Beryl/emerald (3; 5)

# THE ORIGINS

The mineralogical theme in philately is a relatively young phenomenon: the first two stamps were issued in high denominations as part of the standard issue of Colombia in 1932. They showcase classic-cut emeralds: the country has long been renowned for its largest deposits of these gemstones. The mineralogical theme line was immediately marked by the overlap with "jewelry" through gemology (a commercial and scientific discipline that studies gems), which is still in force today. Curiously, "patriarchs" can be used for postal purposes even now, although such an undertaking cannot be called profitable from a commercial point of view.