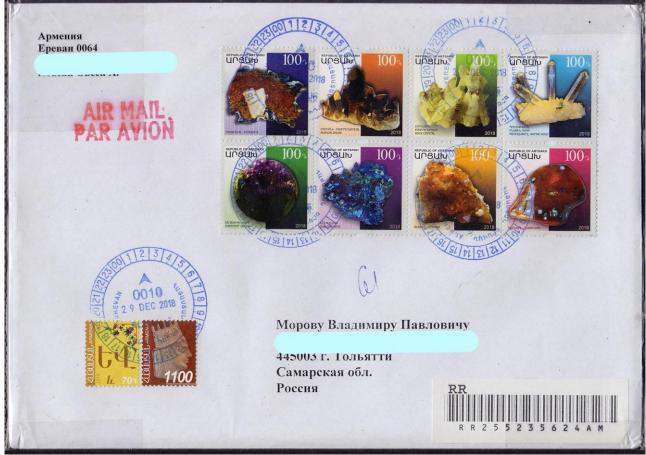

Georgian, Armenian and Azerbaijani issues from nineties and early noughties are well known to collectors, but almost never circulated. In recent years Armenia has issued a standard representing the stamps of the ancient state of Urartu, made from a variety of rocks.

Armenia. Basalt (0.40)

Armenia. Chalcedoni/agate

Armenia. Gemstones (220)

Armenia. (upper): Agalmatolite (170; 330), serpentinite (120; 230). (lower): Opal (left + margin)

Armenia. Serpentinite (50), agalmatolite (70)

Armenia. Chalcedoni (10), agalmatolite (70)

Azerbaijan. Andradite (15)

| Алла-Ата. Музей народных<br>изыкальных инструментов<br>инени Их.aca<br>постороборовороворовороворовороворовороворов   | Kazakstan 20.<br>Baparnuga<br>Vorois, 40 Raparang<br>uchuncming<br>Denmopy                 |
|-----------------------------------------------------------------------------------------------------------------------|--------------------------------------------------------------------------------------------|
| Алматы. Ықылас атындағы<br>халық музыка аспаптары музейі                                                              | Байдан желерина имексі<br>мей рубоси убли (алық дене<br>выныңтыру және спорт<br>басқармасы |
|                                                                                                                       | Республиканское управление<br>Физического воснитания<br>и спорте                           |
| ::t :!: Слание Халаныс кәсіпорыны индексін жазыңыздар<br>Жеткізілетін жердегі байланыс кәсіпорыны индексін жазыңыздар | Г.Алма-Ата<br>480029 пр.Райытанан<br>480029 пр.Райытанан                                   |