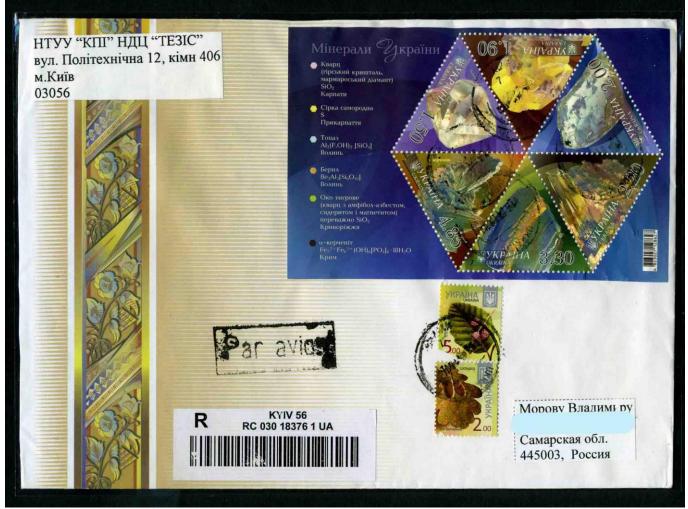

However, out of all the other former USSR republics two consecutive (2009 and 2010) miniature sheets of Ukraine should be given the highest score.

The Baltic states of Latvia and Lithuania, due to their almost complete lack of mineral resources, illustrated the theme almost exclusively with amber, crumbs of which are brought to them by the sea surf.

Uzbekistan. Corundum/ruby

Uzbekistan. Fluorite + calcite (1800), calcite/marble onyx (3700), turquoise (6500 ; 10700). Gemstones (15)

Ukraine. Lazurite (upper left)

Ukraine. (from upper left clockwise): Quartz, native sulphur, topaz, beryl, quartz/tiger's eye, vivianite/kerchenite

Ukraine. (from upper left clockwise): syngenite, labrador, amber, rhodonite, chalcedoni/agate, carpathite

Ukraine. Beryl (4), amber (V)