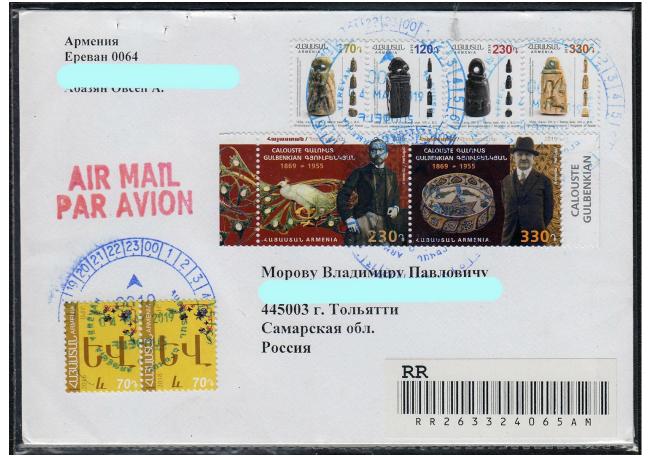

Georgian, Armenian and Azerbaijani issues from nineties and early noughties are well known to collectors, but almost never circulated. In recent years Armenia has issued a standard representing the stamps of the ancient state of Urartu, made from a variety of rocks.

Armenia. Basalt (0.40)

Armenia. Chalcedoni/agate

Armenia. Gemstones (220)

Armenia. (upper): Agalmatolite (170; 330), serpentinite (120; 230). (lower): Opal (left + margin)

Armenia. Serpentinite (50), agalmatolite (70)

Armenia. Chalcedoni (10), agalmatolite (70)

Azerbaijan. Andradite (15)

| Алла-Ата. Музей народных<br>изыкальных инструментов<br>инени Их.aca<br>постороборовороворовороворовороворовороворов   | Kazakstan 20.<br>Baparnuga<br>Vorois, 40 Raparang<br>uchuncming<br>Denmopy                 |
|-----------------------------------------------------------------------------------------------------------------------|--------------------------------------------------------------------------------------------|
| Алматы. Ықылас атындағы<br>халық музыка аспаптары музейі                                                              | Байдан желерина имексі<br>мей рубоси убли (алық дене<br>выныңтыру және спорт<br>басқармасы |
|                                                                                                                       | Республиканское управление<br>Физического воснитания<br>и спорте                           |
| ::t :!: Слание Халаныс кәсіпорыны индексін жазыңыздар<br>Жеткізілетін жердегі байланыс кәсіпорыны индексін жазыңыздар | Г.Алма-Ата<br>480029 пр.Райытанан<br>480029 пр.Райытанан                                   |