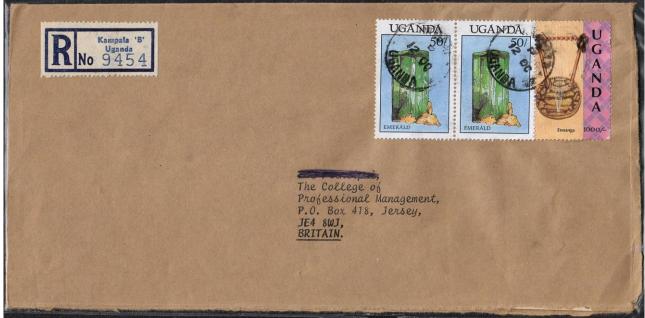

# Emerald (variety of beryl) Al<sub>2</sub>Be<sub>3</sub>[Si<sub>6</sub>O<sub>18</sub>]

Emerald is the bright green variety of the mineral beryl. Its colouring is caused by impurities of chromium (vanadium in African deposits), and such combinations are very rare in geological settings.

The most famous emerald mines on the planet are in Colombia, which also leads in their extraction, while the highest quality emeralds are mined in Zambia. Brazil, South Africa, Zimbabwe, Zambia, Madagascar, Nigeria, Afghanistan and Pakistan also have considerable reserves. Small deposits and occurrences are also known in other countries.

In Russia, emeralds are received from the Malyshevskoe deposit, near Ekaterinburg, discovered in 1831. Stones of good quality are extremely rare here; most are only suitable for cutting into cabochons. In contrast, the pure bluish-green emeralds from the Urals are regarded as one of the finest and most valuable stones in the world.