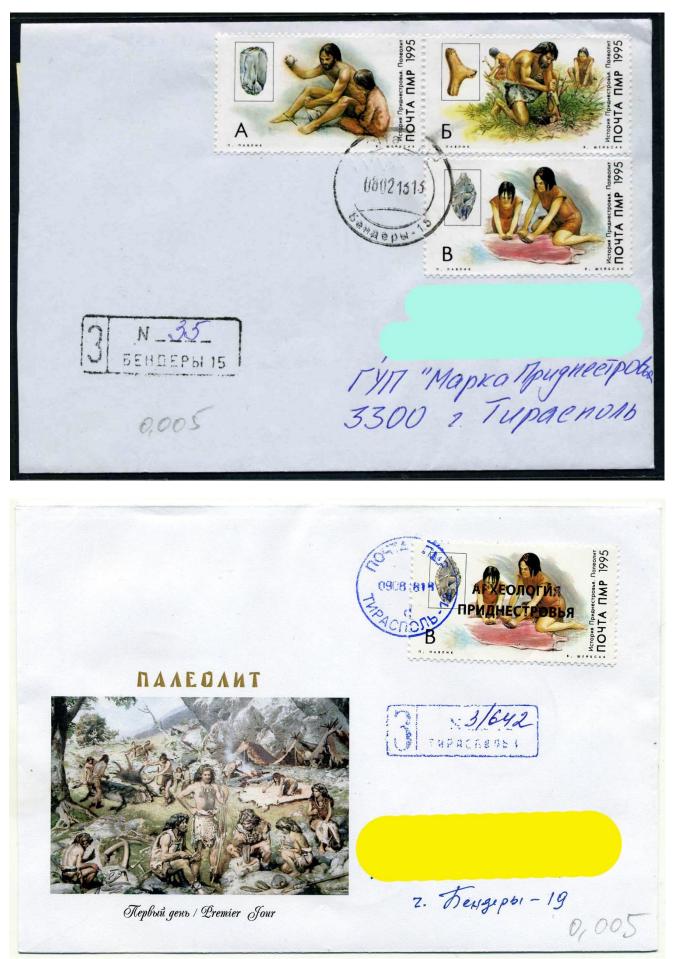

#### Transnistria

The Transnistrian stamps can also be used to pay for correspondence only on their own territory. But, unlike the Donbas republics, in practice their circulation is minimal.

Transnistria. Flint (A; B)

| Откого <u>Тарда Анатоли</u><br>Откуда <u>Абхазия г Сухим</u> | AVELLIC D'ARKHAZIA                     |
|--------------------------------------------------------------|----------------------------------------|
| анарис неста отправления<br>384900                           | KOMY CONSTRUCTION AND AND              |
|                                                              | Патарок -3<br>куда Россия Патагорок -3 |
| -ZEREDZ                                                      | иноекс места назначения<br>357503      |