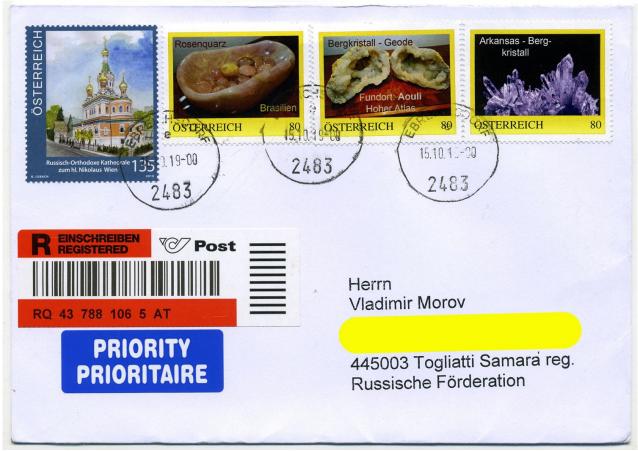

Russia. Lazurite (150), almandine (300)

Russia. Charoite (1), haematite (2), quartz/rock crystal (3), native gold (4)

| от кого Кочетиова СА<br>Откуда<br>Гльяновсис<br>432027 | POCCHIS<br>Reselver 2003<br>Reselver | мсть |
|--------------------------------------------------------|--------------------------------------------------------------------------------------------------------------------------------------------------------------------------------------------------------------------------------------------------------------------------------------------------------------------------------------------------------------------------------------------------------------------------------------------------------------------------------------------------------------------------------------------------------------------------------------------------------------------------------------------------------------------------------------------------------------------------------------------------------------------------------------------------------------------------------------------------------------------------------------------------------------------------------------------------------------------------------------------------------------------------------------------------------------------------------------------------------------------------------------------------------------------------------------------------------------------------------------------------------------------------------------------------------------------------------------------------------------------------------------------------------------------------------------------------------------------------------------------------------------------------------------------------------------------------------------------------------------------------------------------------------------------------------------------------------------------------------------------------------------------------------------------------------------------------------------------------------------------------------------------------------------------------------------------------------------------------------------------------------------------------------------------------------------------------------------------------------------------------------------------------------------------------------------------------------------------------------------------------------------------------------------------------------------------------------------------------------------------------------------------------------------------------------------------------------------------------------------------------------------------------------------------------------------------------------------|------|
| A32000 55 12821 5                                      | 2° Кому Морову<br>Владитиру Кавловичу Россия з<br>Куда                                                                                                                                                                                                                                                                                                                                                                                                                                                                                                                                                                                                                                                                                                                                                                                                                                                                                                                                                                                                                                                                                                                                                                                                                                                                                                                                                                                                                                                                                                                                                                                                                                                                                                                                                                                                                                                                                                                                                                                                                                                                                                                                                                                                                                                                                                                                                                                                                                                                                                                               | мсть |
| Терское казачье войс                                   | Ссия<br>Тидекс неста назначения 7. Тольятти<br>Ссия<br>Ссия<br>Самарссной области<br>445003                                                                                                                                                                                                                                                                                                                                                                                                                                                                                                                                                                                                                                                                                                                                                                                                                                                                                                                                                                                                                                                                                                                                                                                                                                                                                                                                                                                                                                                                                                                                                                                                                                                                                                                                                                                                                                                                                                                                                                                                                                                                                                                                                                                                                                                                                                                                                                                                                                                                                          |      |

Russia. Agate (right corner)

Russia. Malachite (2; 4), calcite "simbircite" (illustration)

Russia. Gemstones (left; centre)

Russia. Amber (3 left), chalcedony/onyx (right)

Russia. Malachite (8)

| Справитель<br>Адрес<br>2 Тольятти, Самарской обл<br>Телефон<br>Индекс 445003 | MILLING<br>POCCHA<br>POCCHA<br>POCCHA<br>POCCHA<br>POCCHA<br>POCCHA<br>POCCHA<br>POCCHA<br>POCCHA<br>POCCHA<br>POCCHA<br>POCCHA<br>POCCHA<br>POCCHA<br>POCCHA<br>POCCHA<br>POCCHA<br>POCCHA<br>POCCHA<br>POCCHA<br>POCCHA<br>POCCHA<br>POCCHA<br>POCCHA<br>POCCHA<br>POCCHA<br>POCCHA<br>POCCHA<br>POCCHA<br>POCCHA<br>POCCHA<br>POCCHA<br>POCCHA<br>POCCHA<br>POCCHA<br>POCCHA<br>POCCHA<br>POCCHA<br>POCCHA<br>POCCHA<br>POCCHA<br>POCCHA<br>POCCHA<br>POCCHA<br>POCCHA<br>POCCHA<br>POCCHA<br>POCCHA<br>POCCHA<br>POCCHA<br>POCCHA<br>POCCHA<br>POCCHA<br>POCCHA<br>POCCHA<br>POCCHA<br>POCCHA<br>POCCHA<br>POCCHA<br>POCCHA<br>POCCHA<br>POCCHA<br>POCCHA<br>POCCHA<br>POCCHA<br>POCCHA<br>POCCHA<br>POCCHA<br>POCCHA<br>POCCHA<br>POCCHA<br>POCCHA<br>POCCHA<br>POCCHA<br>POCCHA<br>POCCHA<br>POCCHA<br>POCCHA<br>POCCHA<br>POCCHA<br>POCCHA<br>POCCHA<br>POCCHA<br>POCCHA<br>POCCHA<br>POCCHA<br>POCCHA<br>POCCHA<br>POCCHA<br>POCCHA<br>POCCHA<br>POCCHA<br>POCCHA<br>POCCHA<br>POCCHA<br>POCCHA<br>POCCHA<br>POCCHA<br>POCCHA<br>POCCHA<br>POCCHA<br>POCCHA<br>POCCHA<br>POCCHA<br>POCCHA<br>POCCHA<br>POCCHA<br>POCCHA<br>POCCHA<br>POCCHA<br>POCCHA<br>POCCHA<br>POCCHA<br>POCCHA<br>POCCHA<br>POCCHA<br>POCCHA<br>POCCHA<br>POCCHA<br>POCCHA<br>POCCHA<br>POCCHA<br>POCCHA<br>POCCHA<br>POCCHA<br>POCCHA<br>POCCHA<br>POCCHA<br>POCCHA<br>POCCHA<br>POCCHA<br>POCCHA<br>POCCHA<br>POCCHA<br>POCCHA<br>POCCHA<br>POCCHA<br>POCCHA<br>POCCHA<br>POCCHA<br>POCCHA<br>POCCHA<br>POCCHA<br>POCCHA<br>POCCHA<br>POCCHA<br>POCCHA<br>POCCHA<br>POCCHA<br>POCCHA<br>POCCHA<br>POCCHA<br>POCCHA<br>POCCHA<br>POCCHA<br>POCCHA<br>POCCHA<br>POCCHA<br>POCCHA<br>POCCHA<br>POCCHA<br>POCCHA<br>POCCHA<br>POCCHA<br>POCCHA<br>POCCHA<br>POCCHA<br>POCCHA<br>POCCHA<br>POCCHA<br>POCCHA<br>POCCHA<br>POCCHA<br>POCCHA<br>POCCHA<br>POCCHA<br>POCCHA<br>POCCHA<br>POCCHA<br>POCCHA<br>POCCHA<br>POCCHA<br>POCCHA<br>POCCHA<br>POCCHA<br>POCCHA<br>POCCHA<br>POCCHA<br>POCCHA<br>POCCHA<br>POCCHA<br>POCCHA<br>POCCHA<br>POCCHA<br>POCCHA<br>POCCHA<br>POCCHA<br>POCCHA<br>POCCHA<br>POCCHA<br>POCCHA<br>POCCHA<br>POCCHA<br>POCCHA<br>POCCHA<br>POCCHA<br>POCCHA<br>POCCHA<br>POCCHA<br>POCCHA<br>POCCHA<br>POCCHA<br>POCCHA<br>POCCHA<br>POCCHA<br>POCCHA<br>POCCHA<br>POCCHA<br>POCCHA<br>POCCHA<br>POCCHA<br>POCCHA<br>POCCHA<br>POCCHA<br>POCCHA<br>POCCHA<br>POCCHA<br>POCCHA<br>POCCHA<br>POCCHA<br>POCCHA<br>POCCHA<br>POCCHA<br>POCCHA<br>POCCHA<br>POCCHA<br>POCCHA<br>POCCHA<br>POCCHA<br>POCCHA<br>POCCHA<br>POCCHA<br>POCCHA<br>POCCHA<br>POCCHA<br>POCCHA<br>POCCHA<br>POCCHA<br>POCCHA<br>POCCHA<br>POCCHA<br>POCCHA<br>POCCHA<br>POCCHA<br>POCCHA<br>POCCHA<br>POCCHA<br>POCCHA<br>POCCHA<br>POCCHA<br>POCCHA<br>POCCHA<br>POCCHA<br>POCCHA<br>POCCHA<br>POCCHA<br>POCCHA<br>POCCHA<br>POCCHA<br>POCCHA<br>POCCHA<br>POCCHA<br>POCCHA<br>POCCHA<br>POCCHA<br>POCCHA<br>POCCHA<br>POCCHA<br>POCCHA<br>POCCHA<br>POCCHA<br>POCCHA<br>POCCHA<br>POCCHA<br>POCCHA<br>POCCHA<br>POCCHA<br>POCCHA<br>POCCHA<br>POCCHA<br>POCCHA<br>P |
|------------------------------------------------------------------------------|--------------------------------------------------------------------------------------------------------------------------------------------------------------------------------------------------------------------------------------------------------------------------------------------------------------------------------------------------------------------------------------------------------------------------------------------------------------------------------------------------------------------------------------------------------------------------------------------------------------------------------------------------------------------------------------------------------------------------------------------------------------------------------------------------------------------------------------------------------------------------------------------------------------------------------------------------------------------------------------------------------------------------------------------------------------------------------------------------------------------------------------------------------------------------------------------------------------------------------------------------------------------------------------------------------------------------------------------------------------------------------------------------------------------------------------------------------------------------------------------------------------------------------------------------------------------------------------------------------------------------------------------------------------------------------------------------------------------------------------------------------------------------------------------------------------------------------------------------------------------------------------------------------------------------------------------------------------------------------------------------------------------------------------------------------------------------------------------------------------------------------------------------------------------------------------------------------------------------------------------------------------------------------------------------------------------------------------------------------------------------------------------------------------------------------------------------------------------------------------------------------------------------------------------------------------------------------------------------------------------------------------------------------------------------------------------------------------------------------------------------------------------------------------------------------------------------------------------------------------------------------------------------------------------------------------------------------------------------------------------------------------------------------------------|
| Почта россии<br>445003 04 01374 3                                            | Получатель Кочеткову Сергею<br>Адрес<br>2. Уньеновск                                                                                                                                                                                                                                                                                                                                                                                                                                                                                                                                                                                                                                                                                                                                                                                                                                                                                                                                                                                                                                                                                                                                                                                                                                                                                                                                                                                                                                                                                                                                                                                                                                                                                                                                                                                                                                                                                                                                                                                                                                                                                                                                                                                                                                                                                                                                                                                                                                                                                                                                                                                                                                                                                                                                                                                                                                                                                                                                                                                       |
| -HZZDZZ                                                                      | Телефон<br>432027<br>Индекс                                                                                                                                                                                                                                                                                                                                                                                                                                                                                                                                                                                                                                                                                                                                                                                                                                                                                                                                                                                                                                                                                                                                                                                                                                                                                                                                                                                                                                                                                                                                                                                                                                                                                                                                                                                                                                                                                                                                                                                                                                                                                                                                                                                                                                                                                                                                                                                                                                                                                                                                                                                                                                                                                                                                                                                                                                                                                                                                                                                                                |