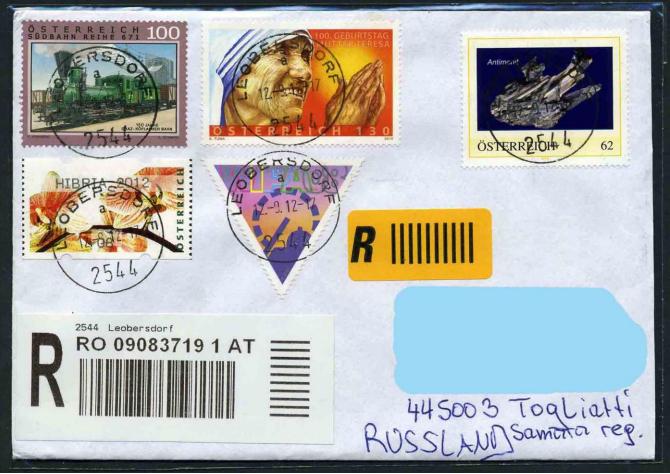

Germany/priv./pers. Native copper

Germany/pers. Fluorite

Austria/pers. Amethyst (centre), lazurite (right)

Austria/pers. Epidote (0.55)

Austria/pers. Quartz/amethyst, lazurite

Austria/pers. (80, left to right): Quartz/rose quartz, quartz, quartz/?amethyst

Austria/pers. (68, up to down): Amethyst, malachite.

Austria/pers. Gemstones (55)

Austria/pers. Gemstones

Netherlands/pers. Amethyst (1)

Slovenia/pers. ?Bauxite (B)

भारत INDIA 500 एनएमडीसी NMDC 70 A17, Landons Tower 47, Landons Road from , Kilpauc AI Taylor Food chennei Kilpone 600010 channay-600010