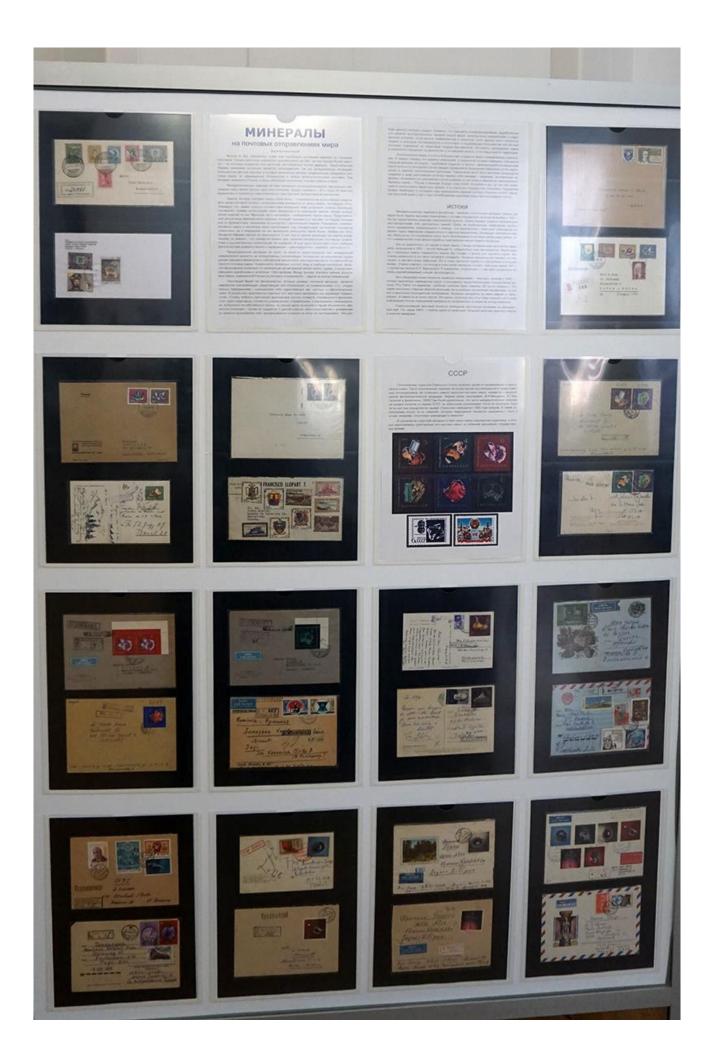

# **MINERALS** on the world's addressed coeespondence

Dear Visitors,

Many of you have admired these or similar postage stamps in the pages of the stamp albums. But very few of you have seen them in a place where they are much more suitable – on envelopes or on postcards delivered by post to the addressee. The collection presented to your attention is non-standard as in principle it ignores the most rigid canons into which the traditional collectors of stamps, their official associations and any philatelic exhibitions were initially driven. It has no analogues in Russia, and only a small number of similar ones are collected in the world.

Mineralogical theme at the dawn of motive collecting were officially recognized as only a small part of mining and geological themes. However, from about the 80s of the twentieth century it stood out as a completely independent subject of the world organized philately.

The task, which the author set himself, was to present in maximum variety the indicia carriing images of minerals in the example of mailed covers, postcards, etc. ("postal history"). Obviously, it is difficult to establish a framework of strict conformity of the material to the theme. In addition to illustrations of the minerals themselves in their natural "wild" appearance, the collection consists of images of products made from them. A smaller part of the material is represented by drawings of rocks. The covers presented are franked with stamps, complete series and their parts, postal blocks or their fragments, and cancelled envelopes with the original stamp. Of course, commemorative stamps dominate sharply over standard ones: the number of standards is limited, and placing minerals on them (like the Kenya, Zambia, or South-West Africa series) is not usually the practice. And what we don't see in this collection (with a few exceptions) are First Day Covers, special cancellations and images on illustrated envelopes. And there are no stamp or perforation defects so beloved by philatelists - "varieties", "mistakes", omissions, etc.