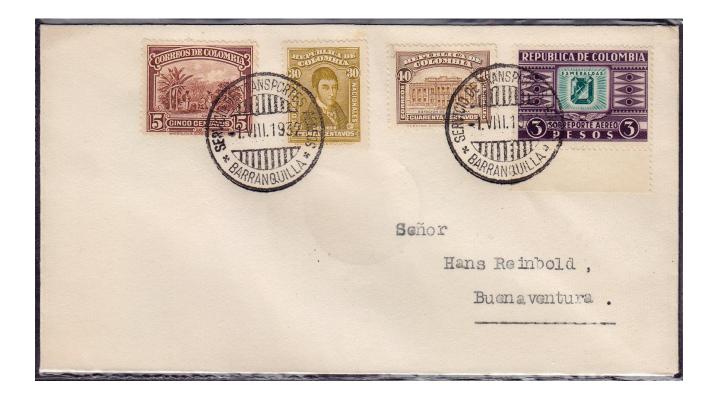

REPUBLICA DE COLOMBIA COLOMBIA AEREO Señor Hans Reinbold , ENBADO S CENTA Buenaventura . NOLI Cerriso Aéree - BARRANOLMLLA

The pioneers (1932):

Colombia. Beryl/emerald (3; 5)

# THE ORIGINS

The mineralogical theme in philately is a relatively young phenomenon: the first two stamps were issued in high denominations as part of the standard issue of Colombia in 1932. They showcase classic-cut emeralds: the country has long been renowned for its largest deposits of these gemstones. The mineralogical theme line was immediately marked by the overlap with "jewelry" through gemology (a commercial and scientific discipline that studies gems), which is still in force today. Curiously, "patriarchs" can be used for postal purposes even now, although such an undertaking cannot be called profitable from a commercial point of view.