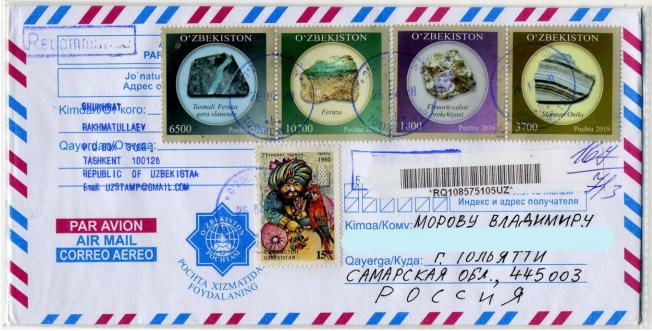

The Central Asian republics participated in different ways. Kyrgyz minerals are reflected quite decently on stamps. In recent years, in addition to the state postal service, the Kyrgyz Express Post has also issued its own stamps with minerals. Uzbekistan has only joined the subject in recent years, when the circulation of letter post has dried up, while the only Tajik issue was made just after the civil war and was probably not imported into the country at all.

Uzbekistan. Corundum/ruby

Uzbekistan. Fluorite + calcite (1800), calcite/marble onyx (3700), turquoise (6500 ; 10700). Gemstones (15)

Ukraine. Lazurite (upper left)

Ukraine. (from upper left clockwise): Quartz, native sulphur, topaz, beryl, quartz/tiger's eye, vivianite/kerchenite