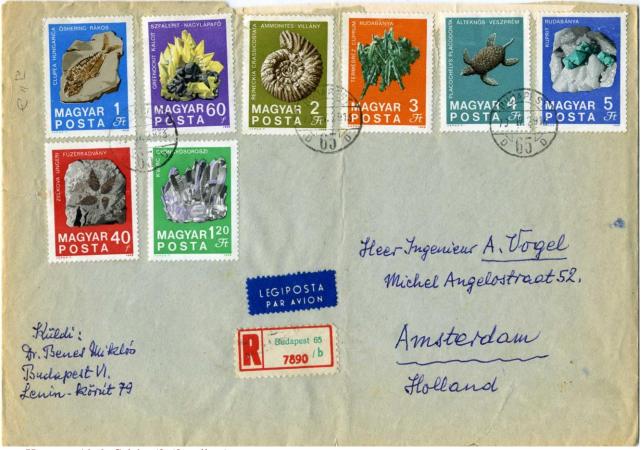

# The USSR

Geological science was one of the most important sciences for the Soviet Union in practical terms. The geological and mining subject was in great demand among Soviet collectors, with many postage stamps, envelopes and various philatelic products devoted to it. Even the monograph has been published (V.I. Feldman, A.G. Kats. "Geology in philately". 2000\*). It is all the more surprising that the purely mineralogical theme as a section of geology is hardly touched upon in the issue of stamps of the USSR, with a few exceptions. Almost all of it is illustrated by the "Ural gems" series of 1963. The series uses only those "stones" that are traditionally considered "Russian" – though not all: alexandrite and amazonite, for example, are missing.

Benepus 2809 2812 PAR AVION dr. Janes Kenez. Budapest XIII HUNGARY S.S. SHAPO.M k-213 CCCP - Neucompeg queennoby M. USSR. Topaz (2), beryl/emerald (10)

Mosee 15 PAR AVION **УРАЛЬСКИЕ САМОЦВЕТЫ-1963** 2753 ПОЧТАСССР ПОЧТАСССР > plu anelli N20 9 JoT. loans feel Via\_ DIA Москва. Вид на Красную плошаль ALIA с Москворецкого моста Фото *Н. Рахманова* Творческая фотостудия Союза журналистов СССР. Москва. 1963 г. А08202. Изд. № Ф-103. Тип. № 3 ГИЛСа. З. 1082. Т. 10500. Ц. 8 к. Moscow. View of the Red Square from Moskvoretsky Bridge "1963" M

USSR. Jasper (4), beryl/emerald (10)

USSR. Quartz/amethyst

Blurpens 2813 Aristin S. PAR AVION dr. Janos Kenez Budapest XIII HUNGARY cccp- renunzeg K-213 Parinoby 1.

USSR. Rhodonite

USSR. Malachite

ABNA AMS PAR AVION sacornal abres 1966 (((PDK MOSEVA B-415 (((POK ΠΟΥΤΑ 1966 Rominia - Pynanus Someșanu Vași fromt arocat 6.11.966 Jași Str. (B. Conemany, ceep. Moekba B-415