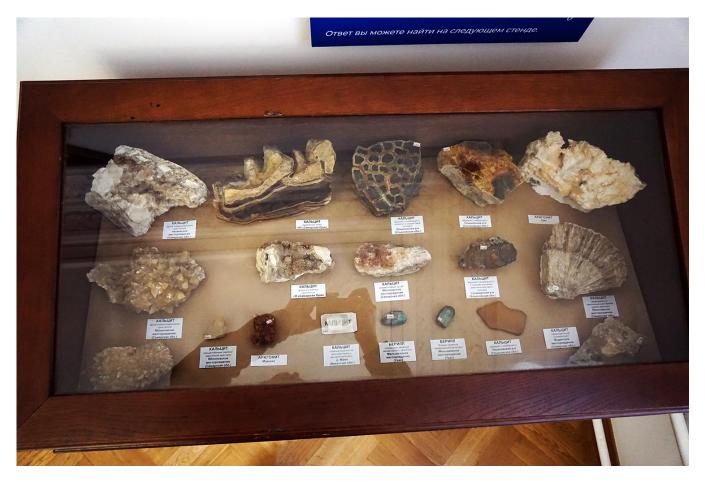

### SELECTED MINERALOGICAL OBJECTS

As there is never much exhibition space, several mineral forms were chosen to illustrate a particular theme on the world's postal items. Samples of these (mainly from the Middle Volga and the Urals) can be seen live in the showcase.