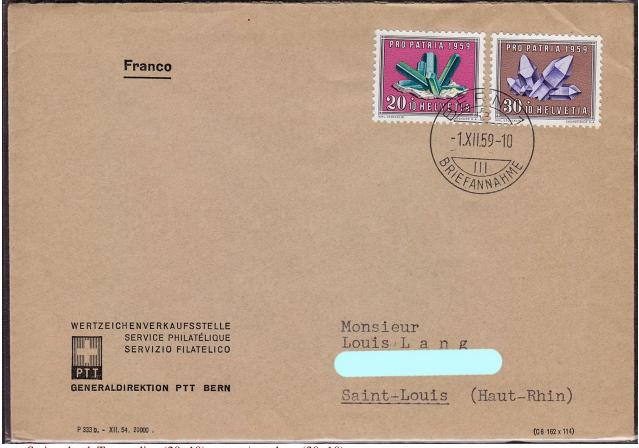

However, four similar Swiss series published every year since 1958, belonging to the long-running semi-postal issue "Pro Patria" (the most intelligible translation seems to be "In favour of the Motherland"), are well known. These series are filled mainly with local (from Alpine occurrences) minerals, this time in full-color representation. The names of the minerals do not appear on the stamps themselves, but are available on the margins of the sheets. This is important, because in the absence of an external source of information it is not always possible to identify depicted minerals accurately.

France. Thenardite (15)

Switzerland. Almandine (30+10), quartz/rock crystal (40+10)

Switzerland. Tourmaline (20+10); quartz/amethyst (30+10)

Switzerland. Orthoclase

Switzerland. Fluorite

Ecuador. Pyrite + native gold (0.60)