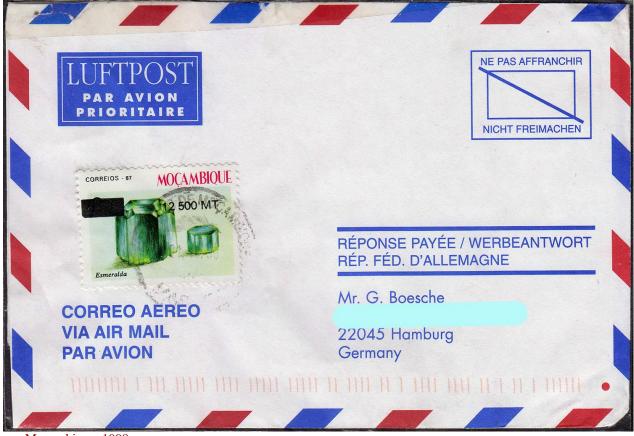

# Emerald (variety of beryl) Al<sub>2</sub>Be<sub>3</sub>[Si<sub>6</sub>O<sub>18</sub>]

Emerald is the bright green variety of the mineral beryl. Its colouring is caused by impurities of chromium (vanadium in African deposits), and such combinations are very rare in geological settings.

The most famous emerald mines on the planet are in Colombia, which also leads in their extraction, while the highest quality emeralds are mined in Zambia. Brazil, South Africa, Zimbabwe, Zambia, Madagascar, Nigeria, Afghanistan and Pakistan also have considerable reserves. Small deposits and occurrences are also known in other countries.

In Russia, emeralds are received from the Malyshevskoe deposit, near Ekaterinburg, discovered in 1831. Stones of good quality are extremely rare here; most are only suitable for cutting into cabochons. In contrast, the pure bluish-green emeralds from the Urals are regarded as one of the finest and most valuable stones in the world.