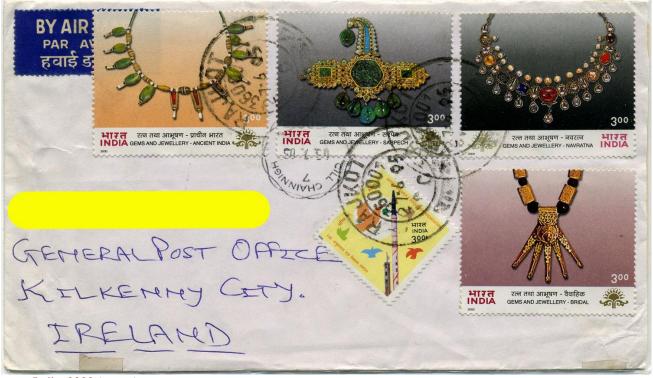

# The USSR

Geological science was one of the most important sciences for the Soviet Union in practical terms. The geological and mining subject was in great demand among Soviet collectors, with many postage stamps, envelopes and various philatelic products devoted to it. Even the monograph has been published (V.I. Feldman, A.G. Kats. "Geology in philately". 2000\*). It is all the more surprising that the purely mineralogical theme as a section of geology is hardly touched upon in the issue of stamps of the USSR, with a few exceptions. Almost all of it is illustrated by the "Ural gems" series of 1963. The series uses only those "stones" that are traditionally considered "Russian" – though not all: alexandrite and amazonite, for example, are missing.

\* the pdf download is available from the page: https://www.geokniga.org/books/10849

direct link: https://www.geokniga.org/bookfiles/geokniga-geologiya-v-filatelii-feldman-vi-kac-ag-2000.pdf

Most of the Soviet material in the theme, however, is represented by jewelry with precious or semiprecious stones, from the collections of major state museums.

Benepus 2809 2812 PAR AVION dr. Janes Kenez. Budapest XIII HUNGARY S.S. SHAPO.M k-213 CCCP - Neucompeg queennoby M. USSR. Topaz (2), beryl/emerald (10)

Mosee 15 PAR AVION **УРАЛЬСКИЕ САМОЦВЕТЫ-1963** 2753 ПОЧТАСССР ПОЧТАСССР > plu anelli N20 9 JoT. loans feel Via\_ DIA Москва. Вид на Красную плошаль ALIA с Москворецкого моста Фото *Н. Рахманова* Творческая фотостудия Союза журналистов СССР. Москва. 1963 г. А08202. Изд. № Ф-103. Тип. № 3 ГИЛСа. З. 1082. Т. 10500. Ц. 8 к. Moscow. View of the Red Square from Moskvoretsky Bridge "1963" M

USSR. Jasper (4), beryl/emerald (10)

USSR. Quartz/amethyst

Blurpens 2813 Aristin S. PAR AVION dr. Janos Kenez Budapest XIII HUNGARY cccp- renunzeg K-213 Parinoby 1.

USSR. Rhodonite

USSR. Malachite

ABNA AMS PAR AVION sacornal abres 1966 (((PDK MOSEVA B-415 (((POK ΠΟΥΤΑ 1966 Rominia - Pynanus Someșanu Vași fromt arocat 6.11.966 Jași Str. (B. Conemany, ceep. Moekba B-415