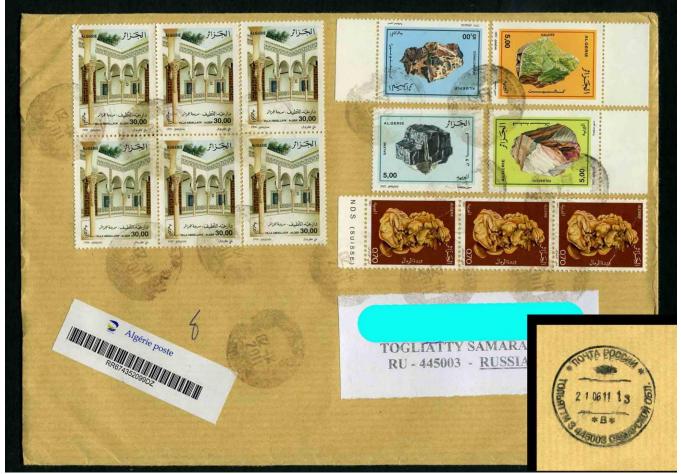

However, out of all the other former USSR republics two consecutive (2009 and 2010) miniature sheets of Ukraine should be given the highest score.

The Baltic states of Latvia and Lithuania, due to their almost complete lack of mineral resources, illustrated the theme almost exclusively with amber, crumbs of which are brought to them by the sea surf.

Uzbekistan. Corundum/ruby

Uzbekistan. Fluorite + calcite (1800), calcite/marble onyx (3700), turquoise (6500 ; 10700). Gemstones (15)

Ukraine. Lazurite (upper left)

Ukraine. (from upper left clockwise): Quartz, native sulphur, topaz, beryl, quartz/tiger's eye, vivianite/kerchenite

Ukraine. (from upper left clockwise): syngenite, labrador, amber, rhodonite, chalcedoni/agate, carpathite

Ukraine. Beryl (4), amber (V)