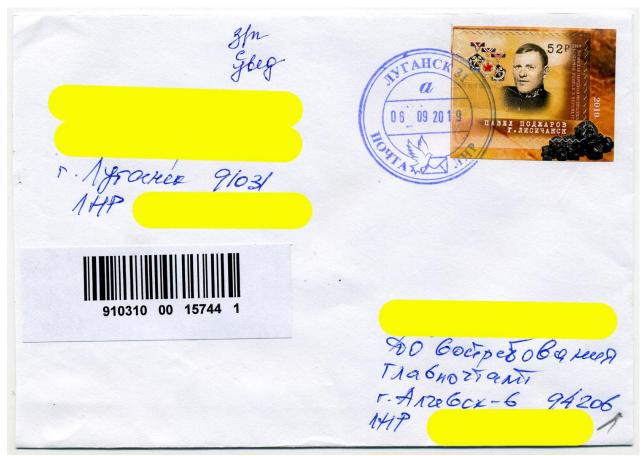

For obvious reasons, the miners' theme on the stamps of Donbass plays a crucial role. The author includes only material from it illustrating pieces of coal as a rock within the scope of his subject matter.

# Artsakh

The issues of this unrecognised republic are also recognised abroad. They are circulated along with Armenian stamps, including mixed franking.

L Trapercycob B.H. 2. Depelobra 0 3 11 16 0 9 \*\* AZIP 284637 Ufeclorab A.T. 284637 3 28463700003881 2. Adereber -6 SIZP 94206 m. 0667608031 Donetsk PR. Hard coal 204 26.11 Страхов Михаил 11 22 г. Донецк, ДНР 283050 3/46 Деркач Иван донецк - 283050 P г. Донецк, ДНР 283008

Donetsk PR. Coal/anthracite

Lugansk PR. Hard coal

Artsakh. (left to right, upper): Petersite, quartz/morion, quartz, quartz/rock crystal + native gold (lower): Quartz/amethyst, chalcantite, quartz/citrine, chalcedoni/carnelian