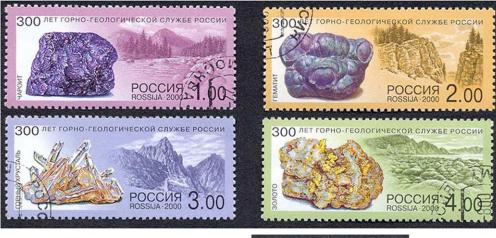

# The USSR

Geological science was one of the most important sciences for the Soviet Union in practical terms. The geological and mining subject was in great demand among Soviet collectors, with many postage stamps, envelopes and various philatelic products devoted to it. Even the monograph has been published (V.I. Feldman, A.G. Kats. "Geology in philately". 2000\*). It is all the more surprising that the purely mineralogical theme as a section of geology is hardly touched upon in the issue of stamps of the USSR, with a few exceptions. Almost all of it is illustrated by the "Ural gems" series of 1963. The series uses only those "stones" that are traditionally considered "Russian" – though not all: alexandrite and amazonite, for example, are missing.

## Russia

The philatelic mineralogy of modern Russia mirrors that of the Soviet Union. Similarly, while the country's mineral wealth is great, it is poorly reflected. Here, the only thematically complete series with minerals is the one published in 2000 for the anniversary of the Mining and Geological Service.