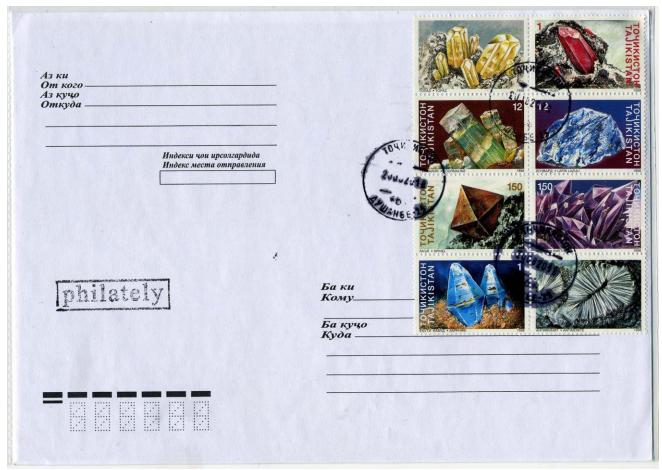

Tajikistan. Corundum/ruby (1, upper), corundum/sapphire (1, lower), tourmaline (12, left), lazurite (12, right), spinel (150, left), quartz/amethyst (150, right), topaz (upper coupon), antimonite (lower coupon)