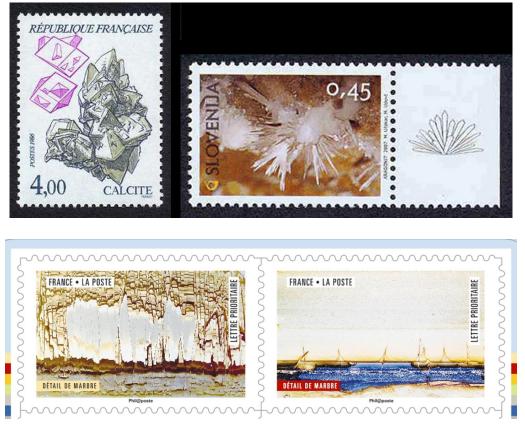

Surprisingly, the world's first stamp with an explicit image of mineral crystals, issued in 1957 by the French post office (!), is little known to collectors of the subject. The stamp was issued on the anniversary of the death of the famous chemist Louis Thenard, and the background for the portrait is crystals of the mineral thenardite named after him. The name of the mineral itself is not imprinted, and the background is very discreet. This is the reason for this kind of "slumbering in semi-obscurity". (It should be noted that the Soviet series of 1947 with the portrait of the geologist A.P. Karpinskiy is sometimes considered a pioneer in this respect. Unfortunately, it is not possible to identify the specimen in question with anything in particular.)

However, four similar Swiss series published every year since 1958, belonging to the long-running semi-postal issue "Pro Patria" (the most intelligible translation seems to be "In favour of the Motherland"), are well known. These series are filled mainly with local (from Alpine occurrences) minerals, this time in full-color representation. The names of the minerals do not appear on the stamps themselves, but are available on the margins of the sheets. This is important, because in the absence of an external source of information it is not always possible to identify depicted minerals accurately.

France. Thenardite (15)

Switzerland. Almandine (30+10), quartz/rock crystal (40+10)

Switzerland. Tourmaline (20+10); quartz/amethyst (30+10)

Switzerland. Orthoclase

Switzerland. Fluorite

Ecuador. Pyrite + native gold (0.60)

The design of many post-Soviet Russian issues, unfortunately, often leaves much to be desired. Thus, in both (4 + 4) issues of "Monumental Art of the Moscow Metro" the same pattern of Italian marble of the Rosso Levanto variety (really used at the Khoroshyevskaya station only), was chosen as the general background, despite the huge variety of domestic ornamental stone used in construction. Then, the depiction of crystals of a look that does not exist in nature is a tradition established back in Soviet times.