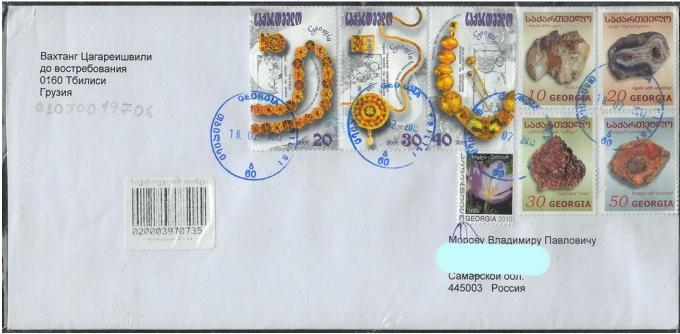

Latvia. Amber

Moldova. Gemstones

Georgia. Gemstones (left: 20, 30, 40). (right): quartz/rock crystal (10), chalcedoni/agate + quartz/amethyst (20), auripigment (30), realgar + auripigment (50)

N EFESAH ROYTEMI Mar. and the second second с новым годом 30059310 1131 5 S ROATA CCCP 0 Кировакан ноглама до востребования Паризеву И.Н. 30059510 Ичтекс предприятия связи и адрес отпра реван noraut 9/3 20 .00 Пишите индекс предприятия съ ПОЧТА СССР с