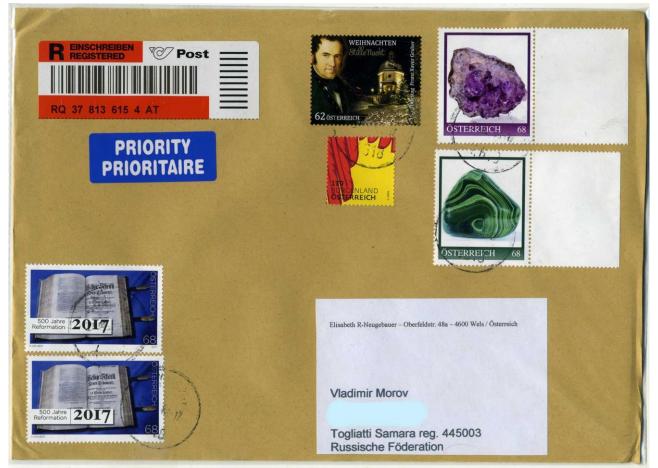

## Russia

The philatelic mineralogy of modern Russia mirrors that of the Soviet Union. Similarly, while the country's mineral wealth is great, it is poorly reflected. Here, the only thematically complete series with minerals is the one published in 2000 for the anniversary of the Mining and Geological Service.

The design of many post-Soviet Russian issues, unfortunately, often leaves much to be desired. Thus, in both (4 + 4) issues of "Monumental Art of the Moscow Metro" the same pattern of Italian marble of the Rosso Levanto variety (really used at the Khoroshyevskaya station only), was chosen as the general background, despite the huge variety of domestic ornamental stone used in construction. Then, the depiction of crystals of a look that does not exist in nature is a tradition established back in Soviet times.