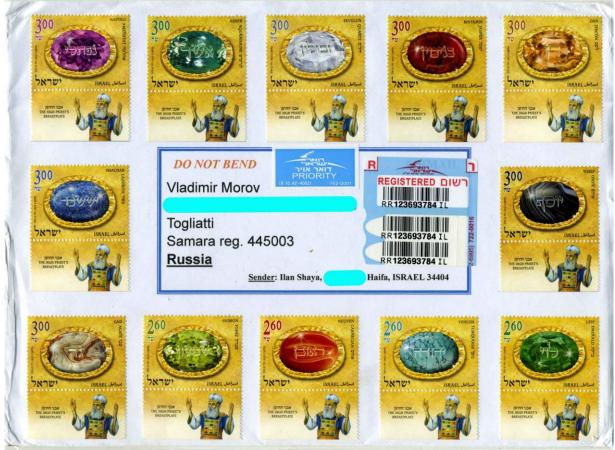

#### (part 2)

Russia, 2018. Emerald (27, left)

# Emerald (variety of beryl) Al<sub>2</sub>Be<sub>3</sub>[Si<sub>6</sub>O<sub>18</sub>]

Emerald is the bright green variety of the mineral beryl. Its colouring is caused by impurities of chromium (vanadium in African deposits), and such combinations are very rare in geological settings.

It has been used for centuries as a valuable jewelry stone, and even a special "emerald" cut has been devised for it. Several countries have established the production of synthetic emeralds, which are increasingly difficult to distinguish from natural ones in spectral studies.

The most famous emerald mines on the planet are in Colombia, which also leads in their extraction, while the highest quality emeralds are mined in Zambia. Brazil, South Africa, Zimbabwe, Zambia, Madagascar, Nigeria, Afghanistan and Pakistan also have considerable reserves. Small deposits and occurrences are also known in other countries.

In Russia, emeralds are received from the Malyshevskoe deposit, near Ekaterinburg, discovered in 1831. Stones of good quality are extremely rare here; most are only suitable for cutting into cabochons. In contrast, the pure bluish-green emeralds from the Urals are regarded as one of the finest and most valuable stones in the world.

The cutting and polishing of emeralds is mainly concentrated in Israel (raw material of medium and high quality) and India (cheap, low-quality raw material). Small cutting facilities are available in Germany and have been established in Russia.