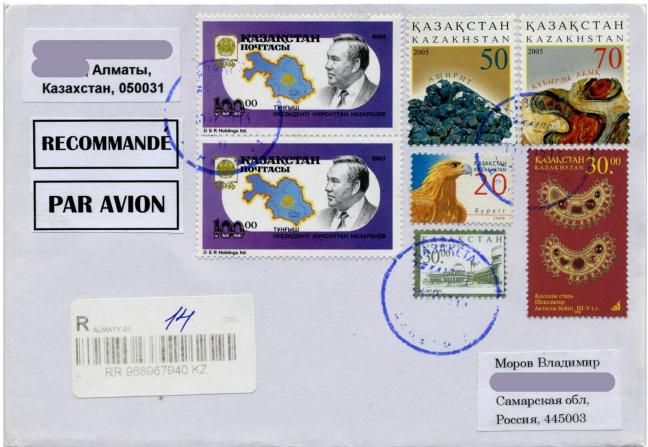

Kazakhstan. Azurite + malachite

KAJAKCTAH 15.00 АРМЕНИЯ Ковер. 1809 10 **2080050**2 Kap a. 1809 кому Обласенихоредара **ЕКОРАТИВНО - ПРИКЛАДНОЕ ИСКУССТВО** Индекс предприятия связи yr. Ckuopokas 8 "Биристик" AO Пишите индекс предприятия связи места назначения

Kazakhstan. Chalcedoni/moss agate (15)

KAJAKCTAH 15.00 Куда D HO lice ISY '92 н адрес отправителя FE 691 5-Qold HOIR the Судебный топерчитель Ленинскон ... ж. roboda Rus a chille 18 Пишите индекс предприятия связи места назначения

Kazakhstan. Chalcedoni (15)

Kazakhstan. ?Chalcedoni/carnelian (30), dioptase (50), chalcedoni/carnelian agate (70)

Kazakhstan. Chalcedoni/carnelian + turquoise (upper)

Kazakhstan. Native gold (left), jade (right)