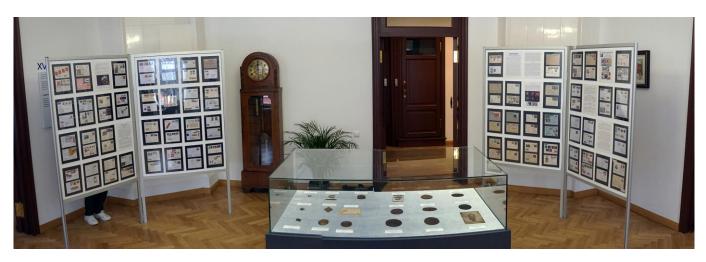

The museum is places in the house of the Merchant Alexey Ivanov, built in 1898. The address: Samara, Molodogvardeyskaya str., 144.

The ground floor of the building is a stylised 19th century working post office of the Russian Post with historic interiors and operators in period costume.

The first floor is an exhibition space dedicated to the history of the Russian Post. On the second floor there is a philatelists' club and an intercontinental postcrossing room.

The exhibition was supplemented with natural samples of relevant minerals, predominantly from occurrences in the Samara region.

### SELECTED MINERALOGICAL OBJECTS

As there is never much exhibition space, several mineral forms were chosen to illustrate a particular theme on the world's postal items. Samples of these (mainly from the Middle Volga and the Urals) can be seen live in the showcase.