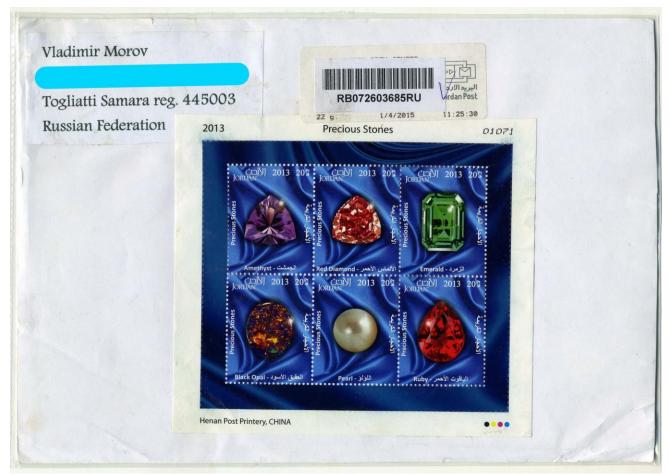

Russia. Lazurite (150), almandine (300)

Russia. Charoite (1), haematite (2), quartz/rock crystal (3), native gold (4)

| от кого Кочетиова СА<br>Откуда<br>Гльяновсис<br>432027 | POCCHIS<br>Reselver 2003<br>Reselver | мсть |
|--------------------------------------------------------|--------------------------------------------------------------------------------------------------------------------------------------------------------------------------------------------------------------------------------------------------------------------------------------------------------------------------------------------------------------------------------------------------------------------------------------------------------------------------------------------------------------------------------------------------------------------------------------------------------------------------------------------------------------------------------------------------------------------------------------------------------------------------------------------------------------------------------------------------------------------------------------------------------------------------------------------------------------------------------------------------------------------------------------------------------------------------------------------------------------------------------------------------------------------------------------------------------------------------------------------------------------------------------------------------------------------------------------------------------------------------------------------------------------------------------------------------------------------------------------------------------------------------------------------------------------------------------------------------------------------------------------------------------------------------------------------------------------------------------------------------------------------------------------------------------------------------------------------------------------------------------------------------------------------------------------------------------------------------------------------------------------------------------------------------------------------------------------------------------------------------------------------------------------------------------------------------------------------------------------------------------------------------------------------------------------------------------------------------------------------------------------------------------------------------------------------------------------------------------------------------------------------------------------------------------------------------------------|------|
| A32000 55 12821 5                                      | 2° Кому Морову<br>Владитиру Кавловичу Россия з<br>Куда                                                                                                                                                                                                                                                                                                                                                                                                                                                                                                                                                                                                                                                                                                                                                                                                                                                                                                                                                                                                                                                                                                                                                                                                                                                                                                                                                                                                                                                                                                                                                                                                                                                                                                                                                                                                                                                                                                                                                                                                                                                                                                                                                                                                                                                                                                                                                                                                                                                                                                                               | мсть |
| Терское казачье войс                                   | Ссия<br>Тидекс неста назначения 7. Тольятти<br>Ссия<br>Ссия<br>Самарссной области<br>445003                                                                                                                                                                                                                                                                                                                                                                                                                                                                                                                                                                                                                                                                                                                                                                                                                                                                                                                                                                                                                                                                                                                                                                                                                                                                                                                                                                                                                                                                                                                                                                                                                                                                                                                                                                                                                                                                                                                                                                                                                                                                                                                                                                                                                                                                                                                                                                                                                                                                                          |      |