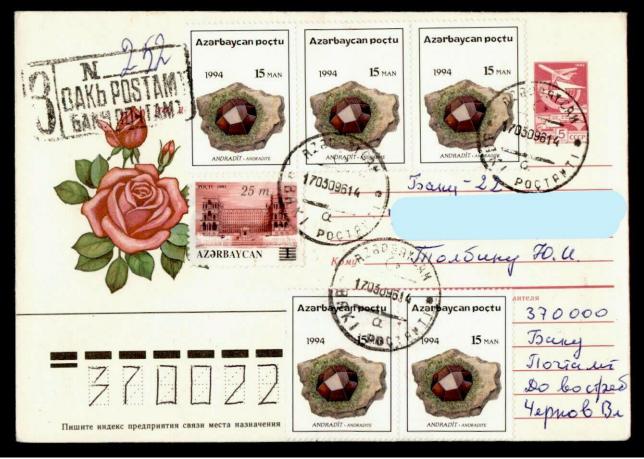

Georgian, Armenian and Azerbaijani issues from nineties and early noughties are well known to collectors, but almost never circulated. In recent years Armenia has issued a standard representing the stamps of the ancient state of Urartu, made from a variety of rocks.

Armenia. Chalcedoni (10), agalmatolite (70)

Azerbaijan. Andradite (15)

| Алла-Ата. Музей народных<br>изыкальных инструментов<br>инени Их.aca<br>постороборовороворовороворовороворовороворов   | Kazakstan 20.<br>Baparnuga<br>Vorois, 40 Raparang<br>uchuncming<br>Denmopy                 |
|-----------------------------------------------------------------------------------------------------------------------|--------------------------------------------------------------------------------------------|
| Алматы. Ықылас атындағы<br>халық музыка аспаптары музейі                                                              | Байдан желерина имексі<br>мей рубоси убли (алық дене<br>выныңтыру және спорт<br>басқармасы |
|                                                                                                                       | Республиканское управление<br>Физического воснитания<br>и спорте                           |
| ::t :!: Слание Халаныс кәсіпорыны индексін жазыңыздар<br>Жеткізілетін жердегі байланыс кәсіпорыны индексін жазыңыздар | Г.Алма-Ата<br>480029 пр.Райытанан<br>480029 пр.Райытанан                                   |