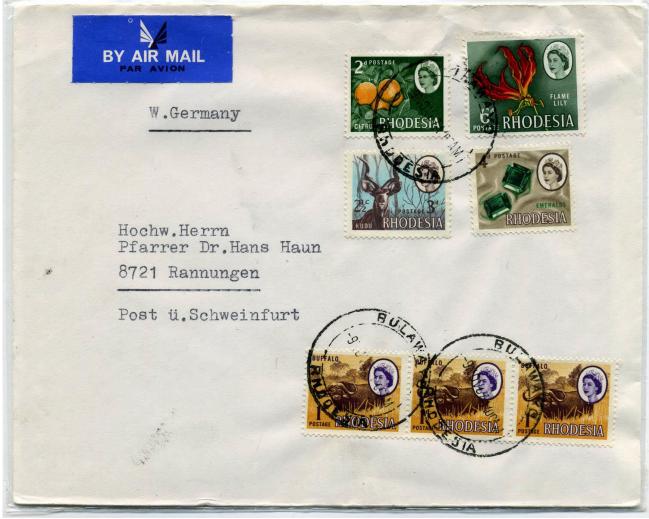

# The USSR

Geological science was one of the most important sciences for the Soviet Union in practical terms. The geological and mining subject was in great demand among Soviet collectors, with many postage stamps, envelopes and various philatelic products devoted to it. Even the monograph has been published (V.I. Feldman, A.G. Kats. "Geology in philately". 2000\*). It is all the more surprising that the purely mineralogical theme as a section of geology is hardly touched upon in the issue of stamps of the USSR, with a few exceptions. Almost all of it is illustrated by the "Ural gems" series of 1963. The series uses only those "stones" that are traditionally considered "Russian" – though not all: alexandrite and amazonite, for example, are missing.

Benepus 2809 2812 PAR AVION dr. Janes Kenez. Budapest XIII HUNGARY S.S. SHAPO.M k-213 CCCP - Neucompeg queennoby M. USSR. Topaz (2), beryl/emerald (10)

Mosee 15 PAR AVION **УРАЛЬСКИЕ САМОЦВЕТЫ-1963** 2753 ПОЧТАСССР ПОЧТАСССР > plu anelli N20 9 JoT. loans feel Via\_ DIA Москва. Вид на Красную плошаль ALIA с Москворецкого моста Фото *Н. Рахманова* Творческая фотостудия Союза журналистов СССР. Москва. 1963 г. А08202. Изд. № Ф-103. Тип. № 3 ГИЛСа. З. 1082. Т. 10500. Ц. 8 к. Moscow. View of the Red Square from Moskvoretsky Bridge "1963" M

USSR. Jasper (4), beryl/emerald (10)

USSR. Quartz/amethyst

Blurpens 2813 Aristin S. PAR AVION dr. Janos Kenez Budapest XIII HUNGARY cccp- renunzeg K-213 Parinoby 1.

USSR. Rhodonite

USSR. Malachite

ABNA AMS PAR AVION sacornal abres 1966 (((PDK MOSEVA B-415 (((POK ΠΟΥΤΑ 1966 Rominia - Pynanus Someșanu Vași fromt arocat 6.11.966 Jași Str. (B. Conemany, ceep. Moekba B-415