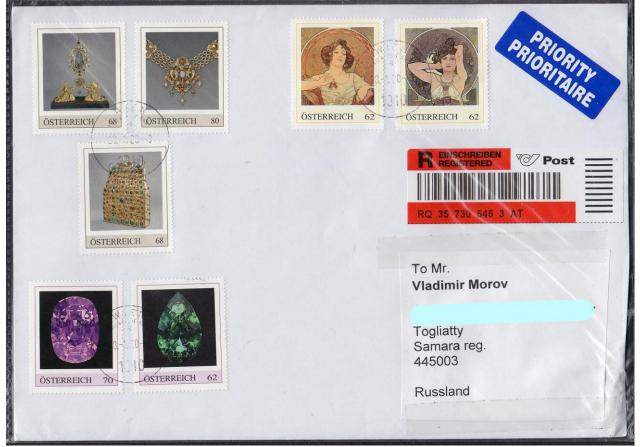

Germany/priv./pers. Native copper

Germany/pers. Fluorite

Austria/pers. Amethyst (centre), lazurite (right)

Austria/pers. Epidote (0.55)

Austria/pers. Quartz/amethyst, lazurite

Austria/pers. (80, left to right): Quartz/rose quartz, quartz, quartz/?amethyst

Austria/pers. (68, up to down): Amethyst, malachite.

Austria/pers. Gemstones (55)

Austria/pers. Gemstones

Netherlands/pers. Amethyst (1)

Slovenia/pers. ?Bauxite (B)

भारत INDIA 500 एनएमडीसी NMDC 70 A17, Landons Tower 47, Landons Road from , Kilpauc AI Taylor Food chennei Kilpone 600010 channay-600010