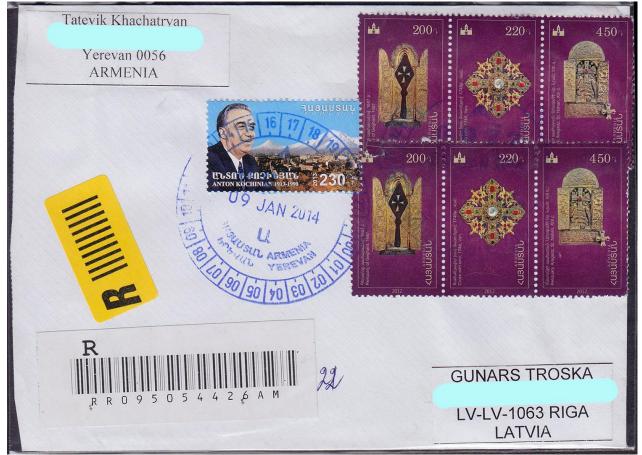

Georgian, Armenian and Azerbaijani issues from nineties and early noughties are well known to collectors, but almost never circulated. In recent years Armenia has issued a standard representing the stamps of the ancient state of Urartu, made from a variety of rocks.