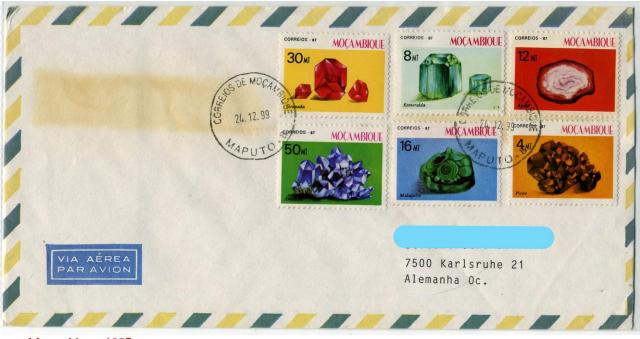

# Emerald (variety of beryl) Al<sub>2</sub>Be<sub>3</sub>[Si<sub>6</sub>O<sub>18</sub>]

Emerald is the bright green variety of the mineral beryl. Its colouring is caused by impurities of chromium (vanadium in African deposits), and such combinations are very rare in geological settings.

The most famous emerald mines on the planet are in Colombia, which also leads in their extraction, while the highest quality emeralds are mined in Zambia. Brazil, South Africa, Zimbabwe, Zambia, Madagascar, Nigeria, Afghanistan and Pakistan also have considerable reserves. Small deposits and occurrences are also known in other countries.

In Russia, emeralds are received from the Malyshevskoe deposit, near Ekaterinburg, discovered in 1831. Stones of good quality are extremely rare here; most are only suitable for cutting into cabochons. In contrast, the pure bluish-green emeralds from the Urals are regarded as one of the finest and most valuable stones in the world.