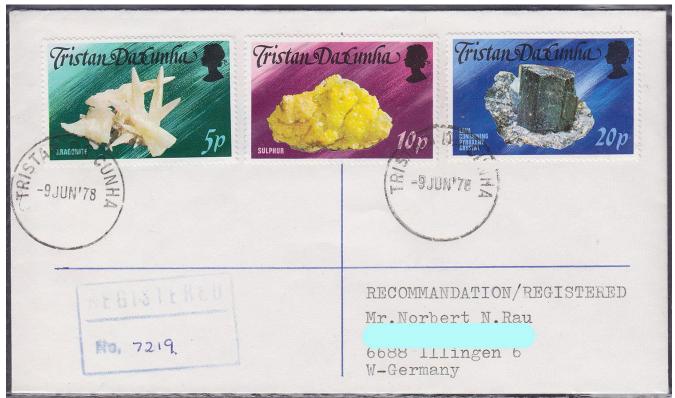

yang 100600 661 TO:朝鲜大使馆 (ly)译

Korea, DPR, 2002. Calcite



China, Taiwan, 2010. Aragonite



Morocco, 1975. Aragonite



Algeria, 2002. Calcite (top right)



Ethiopia, 2004. Marble



Madagascar, 1976. Aragonite

**REPOBLIKA MALAGASY** REPOBLIKA MALAGASY 0020 R. Peie le Du Procureds Commissions 128 rue du Bac 75341 Paris Cedex 07 2 FRANCE

Madagascar. 1971: Calcite (12). 1974: Marble (25).

MALAGASY SF REPOBLIKA MALAGASY EPOBLIKA DEMOKRATIKA MALA 40 Fmg CHUTE DE LA LILY PAR AVION 26000 Valence BY AIR MAIL chance

Madagascar, 1974. Marble



Togo, 2013. Calcite

**RÉPUBLIQUE TOGOLAISE** 22 JUIN 15 27 11 11M - 5 Aragonite J. Napolitano 07170 St Germain France 

Togo, 2015. Aragonite

BEPUBLIQUE Centre Zec (CTA) Postbus 380 6700 AJ Wagenir Payp-Bas/Nether PAR AVION

Guinea, 1998. Calcite



Tristan da Cunha, 1978. Aragonite



Mexico, 2005. Calcite (top center, right)



## A new series is planned in a few months. Welcome!



Photos by Roman Gunchin, Ekaterina Guseva, Tatiana Varenova

*The author warmly thanks* thanks for invaluable help in obtaining much of the material to my friends and colleagues: Manfred Baumbach, J. Ignacio G. Elorza, Sergey Kochetkov, Igor Krishtafovich, Philippe Machado, Valery Oganesyan, <u>Henk in't Veld</u> and many others. Then, the author is also very grateful to the staff for all the years at Post Office No. 3 in Togliatti city. And, certainly, to family members for their continued support.