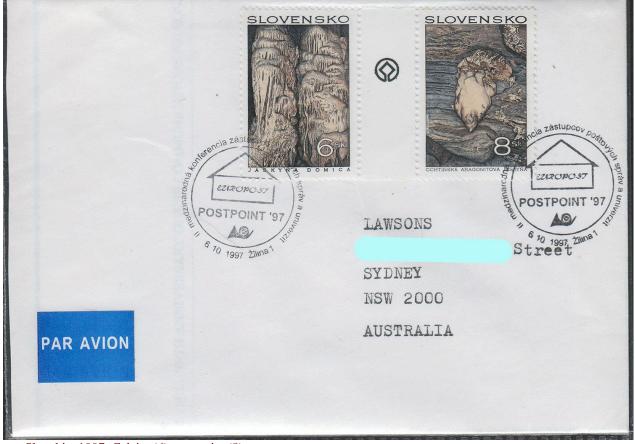

However, four similar Swiss series published every year since 1958, belonging to the long-running semi-postal issue "Pro Patria" (the most intelligible translation seems to be "In favour of the Motherland"), are well known. These series are filled mainly with local (from Alpine occurrences) minerals, this time in full-color representation. The names of the minerals do not appear on the stamps themselves, but are available on the margins of the sheets. This is important, because in the absence of an external source of information it is not always possible to identify depicted minerals accurately.