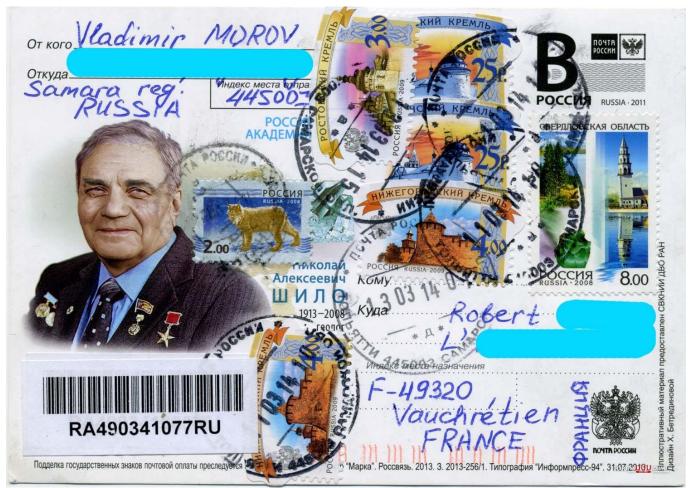

## Russia

The philatelic mineralogy of modern Russia mirrors that of the Soviet Union. Similarly, while the country's mineral wealth is great, it is poorly reflected. Here, the only thematically complete series with minerals is the one published in 2000 for the anniversary of the Mining and Geological Service.

The country's gradual transition to Western standards has led to the predominant use of elongated "Euro envelopes" (E65).