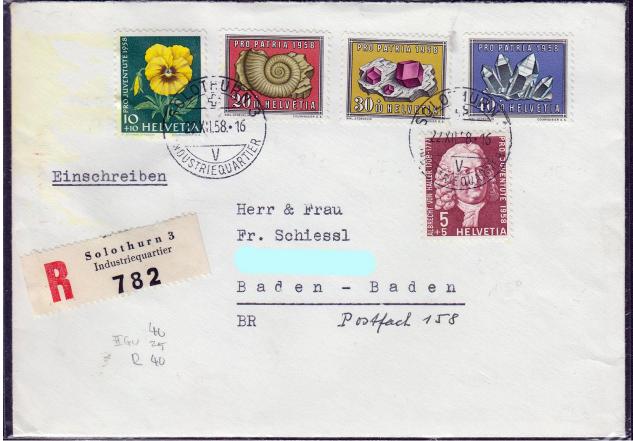

However, four similar Swiss series published every year since 1958, belonging to the long-running semi-postal issue "Pro Patria" (the most intelligible translation seems to be "In favour of the Motherland"), are well known. These series are filled mainly with local (from Alpine occurrences) minerals, this time in full-color representation. The names of the minerals do not appear on the stamps themselves, but are available on the margins of the sheets. This is important, because in the absence of an external source of information it is not always possible to identify depicted minerals accurately.

France. Thenardite (15)

Switzerland. Almandine (30+10), quartz/rock crystal (40+10)

Switzerland. Tourmaline (20+10); quartz/amethyst (30+10)

Switzerland. Orthoclase

Switzerland. Fluorite

Ecuador. Pyrite + native gold (0.60)