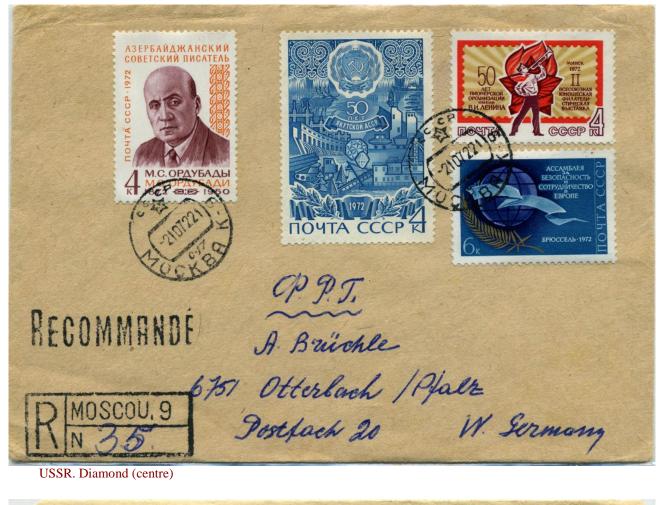

USSR. Diamond

~ 21 33 Apanzus - France 06100 Nice. M Jaques Lilipon ABMA PAR AVION Moskva «....» R № 855 Exp. - Omnp. URSS - CCCP. Stormol BB Moscow - Mockba 127411.

USSR. Diamond

USSR. Gems (see above)

CON **М**=АВИА AR AVIO али конференция ЛЕЖДУНАРОДНОГО СОВЕТА МУЗЕЕЕ Дания, Opxyc Hr. H. Jensen, Poste Restante "Aarhus Danmark 8000 C, MOCKBA СССР, 65000 1 Кетерово 1, а/я 734. Уткину Е. U.B.B.R